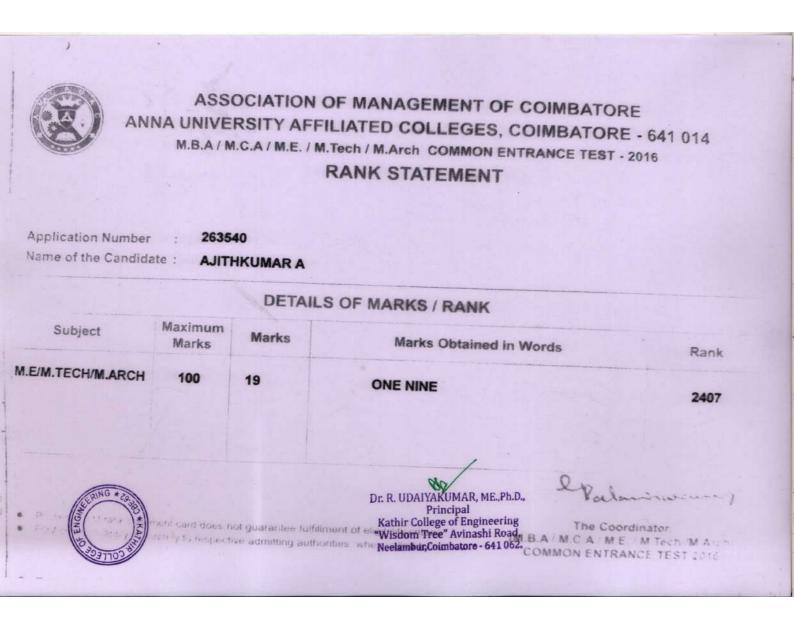

ASSOCIATION OF MANAGEMENT OF COIMBATORE ANNA UNIVERSITY AFFILIATED COLLEGES, COIMBATORE - 641 014 M.B.A / M.C.A / M.E. / M.Tech / M.Arch COMMON ENTRANCE TEST - 2016 RANK STATEMENT

Application Number : 2 Name of the Candidate : A

nber : 263548 didate : ASHOKKUMAR S

|                                                        |                                         | DETAIL                                       | S OF MARKS / RANK                                                                                                                                                                                                 |                                                   |
|--------------------------------------------------------|-----------------------------------------|----------------------------------------------|-------------------------------------------------------------------------------------------------------------------------------------------------------------------------------------------------------------------|---------------------------------------------------|
| Subject                                                | Maximum<br>Marks                        | Marks                                        | Marks Obtained in Words                                                                                                                                                                                           | Rank                                              |
| M.E/M.TECH/M.ARCH                                      | 100                                     | 26                                           | TWO SIX                                                                                                                                                                                                           | 1322                                              |
| Postession of rank tatem<br>For Altrasion active separ | ient card does no<br>ately to respectiv | ot guarantee fuifillm<br>ve admitting author | Dr. R. UDAIYAKUMAR, ME., Ph.D.,<br>Principal The Coon<br>nent of eli Kathiy College of Engineering. B.A / M.C.A / M.E.<br>ities, whe Wisdom Tree" Avinashi Road, COMMON ENTRA<br>Neelambur, Coimbatore - 641 062. | clinator,<br>. / M.Tech /M.Arch)<br>NCE TEST 2016 |