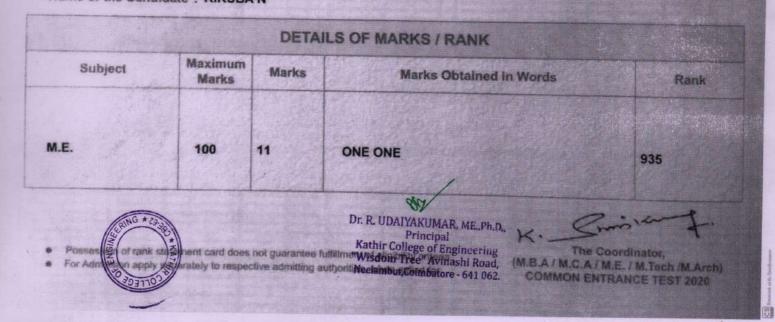

#### ASSOCIATION OF MANAGEMENT OF COIMBATORE ANNA UNIVERSITY AFFILIATED COLLEGES, COIMBATORE - 641 014 M.B.A./M.C.A./M.E./M.Tech/M.Arch COMMON ENTRANCE TEST - 2020 RANK STATEMENT

Application Number : 804192 Name of the Candidate : KIRUBA N

ame of the Candidate :

**RATHINAKARARAJ S** 

| Subject -                                                                                                                                                                                                                                                                                                                                                                                                                                                                                                                                                                                                                                                                                                                                                                                                                                                                                                                                                                                                                                                                                                                                                                                                                                                                                                                                                                                                                                                                                                                                                                                                                                                                                                                                                                                                                                                                          | Maximum |       | ILS OF MARKS / RANK     |      |
|------------------------------------------------------------------------------------------------------------------------------------------------------------------------------------------------------------------------------------------------------------------------------------------------------------------------------------------------------------------------------------------------------------------------------------------------------------------------------------------------------------------------------------------------------------------------------------------------------------------------------------------------------------------------------------------------------------------------------------------------------------------------------------------------------------------------------------------------------------------------------------------------------------------------------------------------------------------------------------------------------------------------------------------------------------------------------------------------------------------------------------------------------------------------------------------------------------------------------------------------------------------------------------------------------------------------------------------------------------------------------------------------------------------------------------------------------------------------------------------------------------------------------------------------------------------------------------------------------------------------------------------------------------------------------------------------------------------------------------------------------------------------------------------------------------------------------------------------------------------------------------|---------|-------|-------------------------|------|
|                                                                                                                                                                                                                                                                                                                                                                                                                                                                                                                                                                                                                                                                                                                                                                                                                                                                                                                                                                                                                                                                                                                                                                                                                                                                                                                                                                                                                                                                                                                                                                                                                                                                                                                                                                                                                                                                                    | Marks   | Marks | Marks Obtained in Words | Rank |
| ME/M.TECH/<br>M.ARCH                                                                                                                                                                                                                                                                                                                                                                                                                                                                                                                                                                                                                                                                                                                                                                                                                                                                                                                                                                                                                                                                                                                                                                                                                                                                                                                                                                                                                                                                                                                                                                                                                                                                                                                                                                                                                                                               | 100     | 6     | SIX                     | 2406 |
|                                                                                                                                                                                                                                                                                                                                                                                                                                                                                                                                                                                                                                                                                                                                                                                                                                                                                                                                                                                                                                                                                                                                                                                                                                                                                                                                                                                                                                                                                                                                                                                                                                                                                                                                                                                                                                                                                    |         |       |                         |      |
| and the second sec |         | -     | No                      |      |

WANTINAR N

Dr. R. UDAIYAKUMAR, ME, Ph.D., Principal The Coordinator of eligibilit Kathir College of Engineering / M.C.A / M.E. / M.Tech /M.Arch) ely to respective admitting authorities, when cal Wisdom Tree "Avinashi Road" MON ENTRANCE TEST 2018 Neelambur, Coimbatore - 641 062