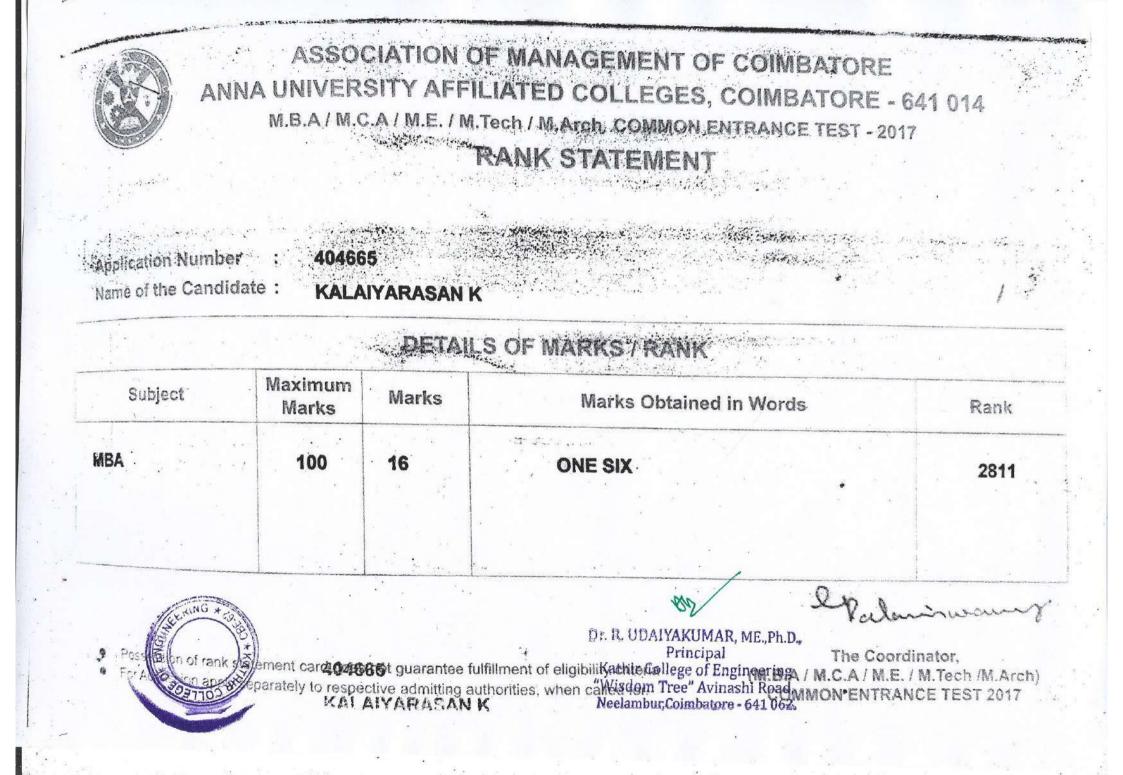

|                   | M.B.A7M.         | C.A / M.E. / N  | ILIATED COLLEGES, COIMBATOR<br>M.Tech / M.Arch COMMON ENTRANCE TEST<br>RANK STATEMENT | - 2017 |
|-------------------|------------------|-----------------|---------------------------------------------------------------------------------------|--------|
| Application Numbe |                  | 411173<br>ARTHI |                                                                                       |        |
|                   |                  | DETAIL          | S OF MARKS / RANK                                                                     |        |
| Subject           | Maximum<br>Marks | Marks           | Marks Obtained in Words                                                               | Rank   |
| ME                | 100              | 10              | ONE ZERO                                                                              | 2356   |
|                   |                  |                 |                                                                                       |        |
|                   |                  |                 | Dr. R. UDAIYAKUMAR, ME., Ph.D.,                                                       |        |