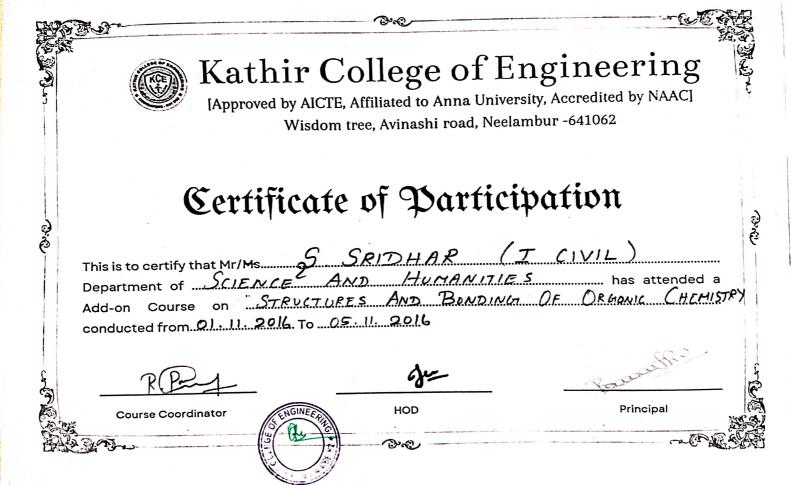

#### 1.2.2 Number of Add on /Certificate programs offered during the 2016-2017 year.

| Course<br>No. | Program Details                                       | Page<br>No |
|---------------|-------------------------------------------------------|------------|
| 1.            | R Programming                                         | 1-9        |
| 2.            | Algorithm and Analysis                                | 10-19      |
| 3.            | Implementation of Data Structures using C Programming | 20-29      |
| 4.            | Revit Architecture                                    | 30-39      |
| 5.            | Geographical Information System                       | 40-48      |
| 6.            | Safety For Electrical Engineering                     | 49-57      |
| 7.            | Industrial Drives Automation                          | 58-65      |
| 8.            | Internet of Things                                    | 66-75      |
| 9.            | PCB Fabrication and Designing                         | 76-85      |
| 10.           | SAE Dismantling & Assembling Workshop                 | 86-96      |
| 11.           | Advanced Manufacturing System                         | 97-107     |
| 12.           | Structures and Bonding of Organic Chemistry           | 108-123    |
| 13.           | Discrete Structures                                   | 124-135    |
| 14.           | Data Analysis And Data Presentation                   | 136-147    |