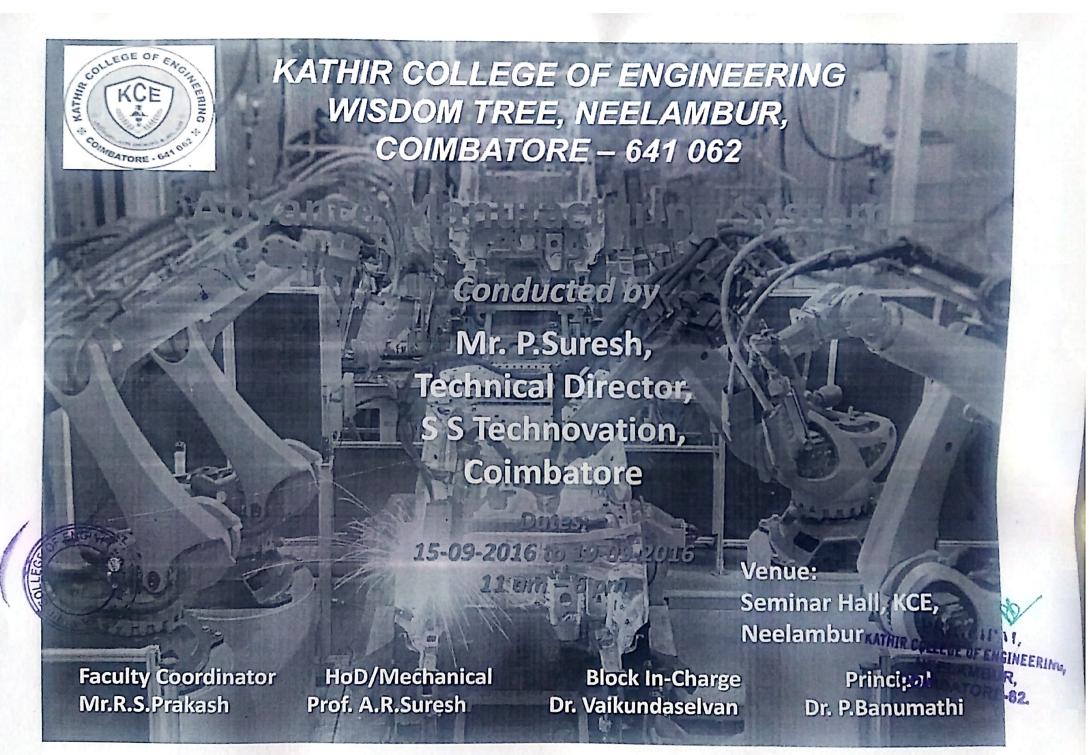

# ADD-ON COURSE ON

# ALGORITHM AND ANALYSIS

Digital and the only

Department of puller Solding and Engineering

Dr. R. UDAIYAKUMAR, ME.,Ph.D., Principal Kathir College of Engineeting "Wisdom Tree" Avinashi Road, Neelambur,Colmbatore - 641 062.

# RESOURCE PERSON

Mr.K. Karthikeyan Muthusamy Professor, VSA Group of Institutions, Salem-636010.

## Venue:

Seminar Hall

# Date and Time:

DATE: 11.02.2017 TO 15.02.2017

9.30 AM to 1.30PM & 12.30 PM to 4.30 Pm

Dr. R. UDAIYAKUMAR, ME.,Ph.D.,
Principal
Kathir College of Engineering
"Wisdom Tree" Avinashi Road,
Neelambur,Coimbatore - 641 062.