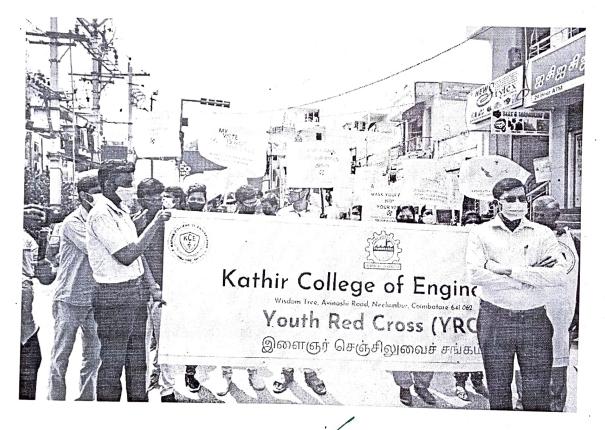

### PUBLIC EVENT ON VOTER AWARENESS FOR STUDENTS AND EMPLOYEES

The National Social Service (NSS) wing, Youth Red Cross (YRC) wing and Unnat Bharat Abhiyan (UBA) wing of the institute have conducted a procession in Sulur panchayat on 16-02-2022, to spread awareness among the public emphasising the need for all to exercise their vote.

### PUBLIC EVENT ON VOTER AWARENESS FOR STUDENTS AND EMPLOYEES

[Approved by AICTE | Affiliated to Anna University | Accredited by NAAC] Wisdom Tree, Neelambur, Avinashi Road, Coimbatore-62

🖾 📶 3.13K/s 📥 🖸 🖬 🖪 O 17:43 am  $\cap$ epaper.dinamani.com/m5/338  $\square$ : தின்மணி 4/12 000 துணைப் பட்டியல்களைப் பாரத்து தொந்து கொள்ளலாம். இந்த இணையதளத்தில் அறிந்து கொள்ள இயலாத வாக்காளர் கள், சோவை மாநகராட்சியின் 5 மண்டல அலுவலகங்களிலும் வை, கோவை மாந்தாள் வைக்கப்பட்டுள்ளவாக்காளர்பட்டியலில் இருந்து தெரிந்துகொள் எலாம் என தெரிவிக்கப்பட்டுள்ளது. தேர்தல் விழிப்புணர்வுப் பேரணி 1.7 537.2 Foing ir su an ी कर देख குலூரில் கதிர் பொறியியல் கல்லூரி சார்பில் நடைபெற்ற தேர்தல் விழிப்புணர்வுப் பேரணியில் பங்கேற்றவர்கள். கோவை, பிப், 18: கோவை நீலாம்பூர் சுதிர் பொறியியல் சுல்லூரி சார் MIL பில் தேர்தல் விழிப்புணர்வுப் பேரணி குலூரில் அண்ணமரில் நடை பெற்றது. குலூர் பேரூரட்சி அலுவலகத்தில் நடைபெற்ற தொடக்க வீழா வில், சிறப்பு அழைப்பாளராக மாவட்ட தேர்தல் பார்வையாளர் வல், சமப்பு அனுப்பாலராக மாவட்ட தூதல் பாரவையாளா கோவித்தராவ் கலந்து கொண்டு போணியைக் சொடியசைத்துத் தொடங்கிவைத்தார், நியூர்ச்சியில், பேரூராட்சி செயல் அலுவலர் சதீஷ்குமார், சல்லூரியின் தலைவர் சதிர், செயலர் லாவன்யா, முதல் வர் உதயதமார் உள்ளிட்டோர் பங்சேற்றவர். குலூர் புதிய பேருந்து நிலையம் வரை நடைபெற்ற இந்தப் பேர ணியில் நூற்றுக்கும் மேற்பட்ட கல்லூரி மாணவ-மாணவிகள். போசிர்வர்கள், நாட்டு நலப்பணித் இட்டம், இளைஞர் செஞ்சிலு வைட்சங்கத்தினர் பங்சேற்று, 100 சதவீதம் வாக்களிப்பதன் முக்கி யக் துவார் சுலிக்கு விழிப்புணர் வை ஏற்படுத்தினர். பிரசாரத்தில் மோதல்: எஸ்.டி.பி.ஐ. கட்சியினா் 9 போ் மீது வழக்கு கோவை, பிப், 18: தேர்தல் பிரசாரத்தின்போது இருதரப்பினர் மோதித் a fan ala சம்பவத்தில் தொடர்புடைய எஸ்.டி.பி.ஐ. கட்சியைச் V