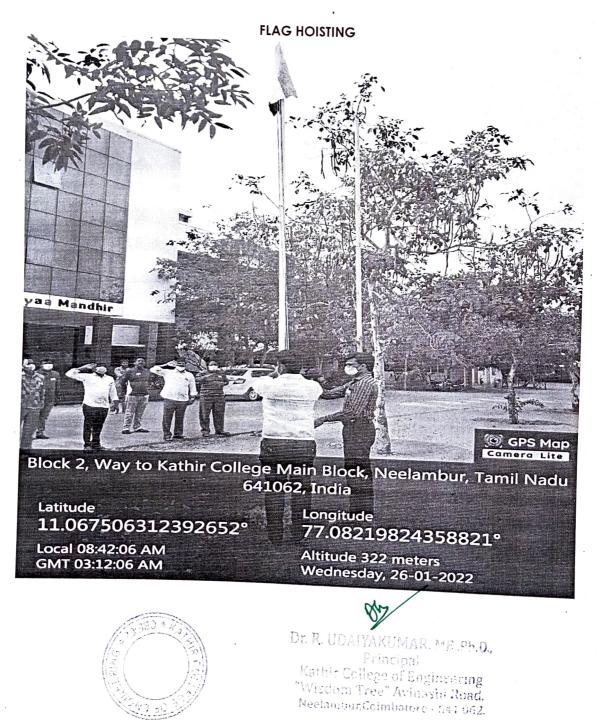

### REPUBLIC DAY, INDEPENDENCE DAY

Every year the institute has celebrated Republic Day and Independence Day on 26<sup>th</sup> January and 15<sup>th</sup> August respectively.

[Approved by AICTE | Affiliated to Anna University | Accredited by NAAC] Wisdom Tree, Neelambur, Avinashi Road, Coimbatore-62

#### FLAG HOISTING