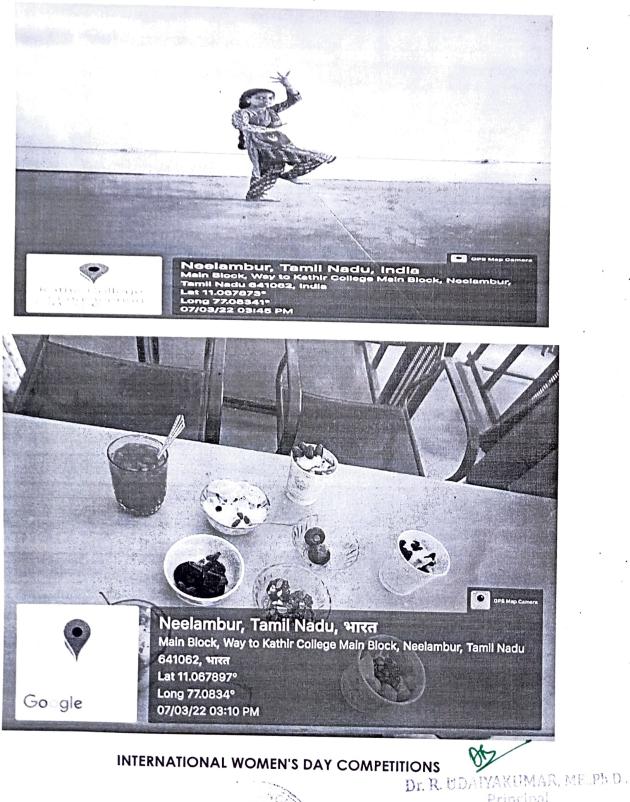

### INTERNATIONAL WOMEN'S DAY CELEBRATIONS

International Women's Day was celebrated in our college on 8th March, 2022. The celebrations featured competitions in drawing, cooking, singing, and dancing for faculty members and students.