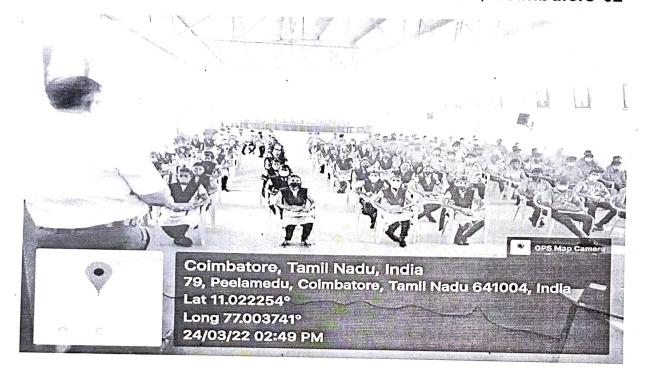

### STUDENTS IN URBAN SCHOOLS BEING ADDRESSED

[Approved by AICTE | Affiliated to Anna University | Accredited by NAAC] Wisdom Tree, Neelambur, Avinashi Road, Coimbatore-62