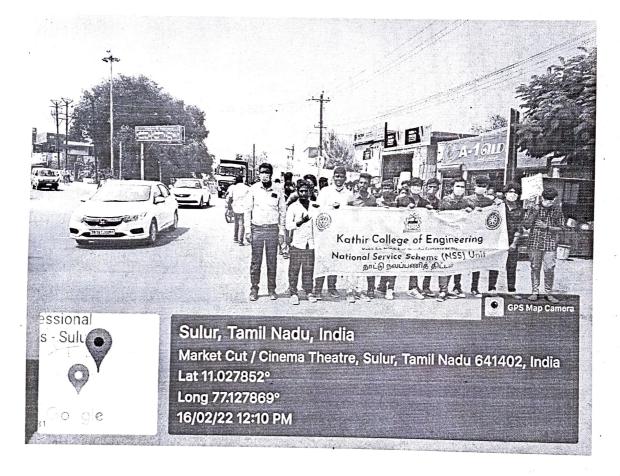

### PUBLIC EVENT ON VOTER AWARENESS FOR STUDENTS AND EMPLOYEES

The National Social Service (NSS) wing, Youth Red Cross (YRC) wing and Unnat Bharat Abhiyan (UBA) wing of the institute have conducted a procession in Sulur panchayat on 16-02-2022, to spread awareness among the public emphasising the need for all to exercise their vote.

### PUBLIC EVENT ON VOTER AWARENESS FOR STUDENTS AND EMPLOYEES

[Approved by AICTE | Affiliated to Anna University | Accredited by NAAC] Wisdom Tree, Neelambur, Avinashi Road, Coimbatore-62

🖾 📶 3.13K/s 📥 🖸 🖬 🖪 O 17:43 am  $\cap$ epaper.dinamani.com/m5/338  $\square$ : தின்மணி 4/12 000 துணைப் பட்டியல்களைப் பாரத்து தொந்து கொள்ளலாம். இந்த இணையதளத்தில் அறிந்து கொள்ள இயலாத வாக்காளர் கள், சோவை மாநகராட்சியின் 5 மண்டல அலுவலகங்களிலும் வை, கோவை மாந்தாள் வைக்கப்பட்டுள்ளவாக்காளர்பட்டியலில் இருந்து தெரிந்துகொள் எலாம் என தெரிவிக்கப்பட்டுள்ளது. தேர்தல் விழிப்புணர்வுப் பேரணி 1.7 537.2 Foing ir su an ी कर देख குலூரில் கதிர் பொறியியல் கல்லூரி சார்பில் நடைபெற்ற தேர்தல் விழிப்புணர்வுப் பேரணியில் பங்கேற்றவர்கள். கோவை, பிப், 18: கோவை நீலாம்பூர் சுதிர் பொறியியல் சுல்லூரி சார் MIL பில் தேர்தல் விழிப்புணர்வுப் பேரணி குலூரில் அண்ணமரில் நடை பெற்றது. குலூர் பேரூரட்சி அலுவலகத்தில் நடைபெற்ற தொடக்க வீழா வில், சிறப்பு அழைப்பாளராக மாவட்ட தேர்தல் பார்வையாளர் வல், சமப்பு அனுப்பாலராக மாவட்ட தூதல் பாரவையாளா கோவித்தராவ் கலந்து கொண்டு போணியைக் சொடியசைத்துத் தொடங்கிவைத்தார், நியூர்ச்சியில், பேரூராட்சி செயல் அலுவலர் சதீஷ்குமார், சல்லூரியின் தலைவர் சதிர், செயலர் லாவன்யா, முதல் வர் உதயதமார் உள்ளிட்டோர் பங்சேற்றவர். குலூர் புதிய பேருந்து நிலையம் வரை நடைபெற்ற இந்தப் பேர ணியில் நூற்றுக்கும் மேற்பட்ட கல்லூரி மாணவ-மாணவிகள். போசிர்வர்கள், நாட்டு நலப்பணித் இட்டம், இளைஞர் செஞ்சிலு வைட்சங்கத்தினர் பங்சேற்று, 100 சதவீதம் வாக்களிப்பதன் முக்கி யக் துவார் சுலிக்கு விழிப்புணர் வை ஏற்படுத்தினர். பிரசாரத்தில் மோதல்: எஸ்.டி.பி.ஐ. கட்சியினா் 9 போ் மீது வழக்கு கோவை, பிப், 18: தேர்தல் பிரசாரத்தின்போது இருதரப்பினர் மோதித் a fan ala சம்பவத்தில் தொடர்புடைய எஸ்.டி.பி.ஐ. கட்சியைச் V