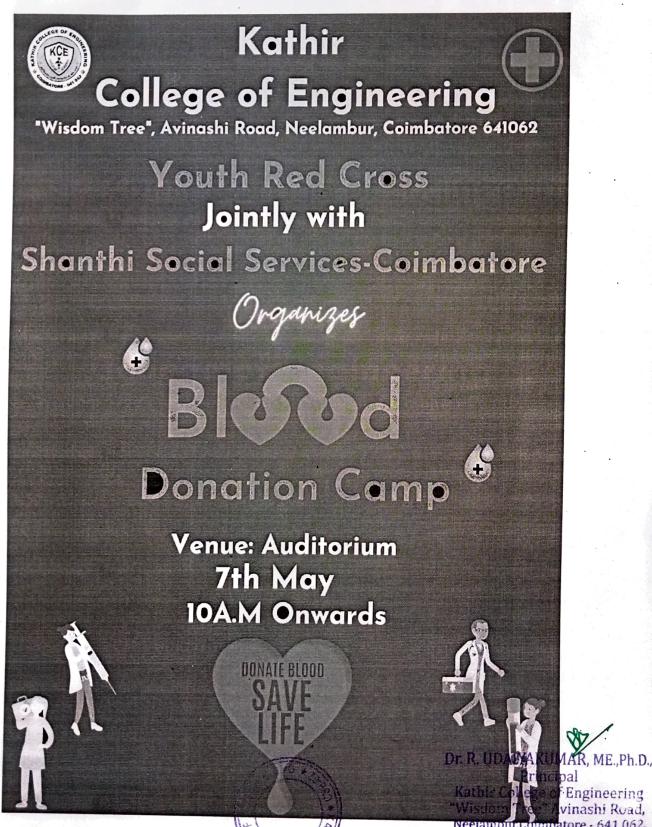

#### WORLD RED CROSS DAY

The institute had organized blood donation camps in association with a registered public charity on 7th May, 2022 to observe the World Red Cross Day. Students and staff came voluntarily and donated blood for need in emergency.

## BLOOD DONATION CAMP

GIVE BLOOD AND KEEP THE WORLD BEATING

07 May 2022 Venue: Auditorium

9:30 AM - 4:00 PM

AKUMAR, ME.,P Principal ege of Engineer ree" Avinashi Ro Coimbatore - 641

[Approved by AICTE | Affiliated to Anna University | Accredited by NAAC] Wisdom Tree, Neelambur, Avinashi Road, Coimbatore-62