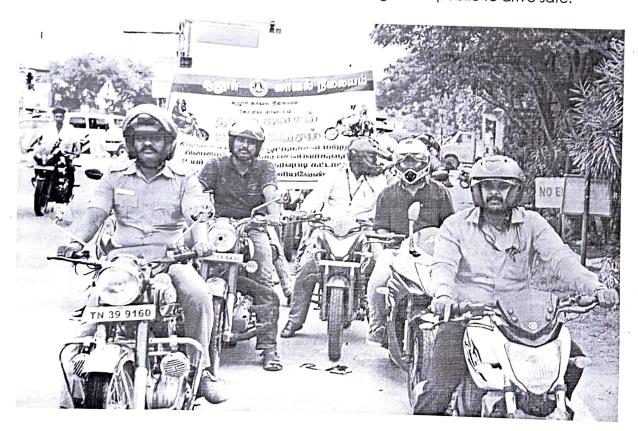

### SAFETY WEEK

The NSS wing of our institute had organized awareness campaigns for wearing helmets emphasizing the obligation of the students, and the general public to drive safe.

### PUBLIC RALLY ON HELMET WEARING AWARENESS