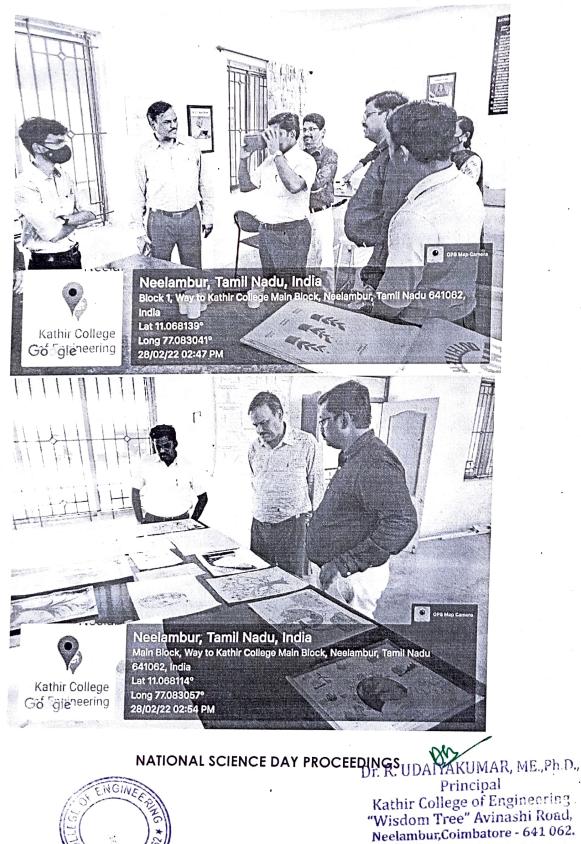

### NATIONAL SCIENCE DAY PROCEEDINGS

National Science Day was observed in our college on 28th February, 2022. Students presented posters, and demonstrated working models to mark the occasion.

[Approved by AICTE | Affiliated to Anna University | Accredited by NAAC] Wisdom Tree, Neelambur, Avinashi Road, Coimbatore-62