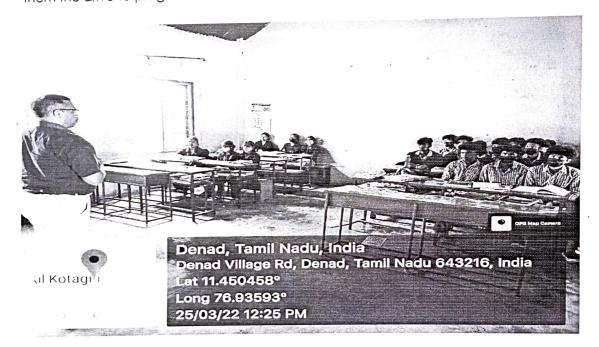

## INITIATIVES FOR IMPROVING GROSS ENROLLMENT RATIO (GER) AMONG TRIBAL STUDENTS

In line with the various initiatives by diverse global agencies including UNESCO, the institute has conducted awareness seminars to rural and urban students to inculcate in them the drive to progress in their schooling education.

#### STUDENTS IN RURAL AREA SCHOOLS BEING ADDRESSED

[Approved by AICTE | Affiliated to Anna University | Accredited by NAAC] Wisdom Tree, Neelambur, Avinashi Road, Coimbatore-62

### STUDENTS IN RURAL AREA SCHOOLS BEING ADDRESSED (TOP), TEAM

[Approved by AICTE | Affiliated to Anna University | Accredited by NAAC] Wisdom Tree, Neelambur, Avinashi Road, Coimbatore-62