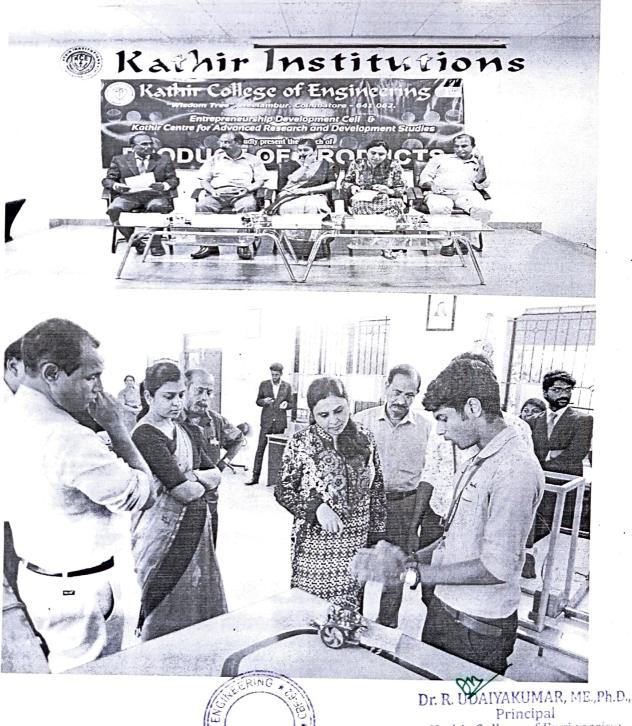

### "PRODUCTS OF PRODUCTS"

The institute had organized periodically "Product of Products" exhibitions to promote and imbibe entrepreneurship in our students.

### PRODUCTS OF PRODUCTS INAUGURATION AND DISPLAY CUM DEMONSTRATION

Kathir College of Engineering "Wisdom Tree" Avinashi Road,

[Approved by AICTE | Affiliated to Anna University | Accredited by NAAC] Wisdom Tree, Neelambur, Avinashi Road, Coimbatore-62