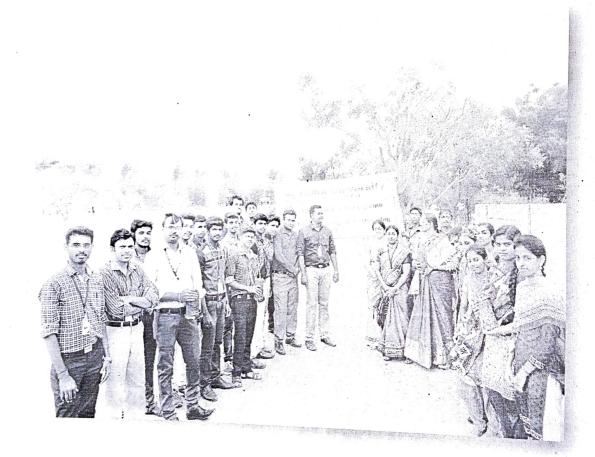

### PUBLIC EVENT ON VOTER AWARENESS FOR STUDENTS AND EMPLOYEES

The National Social Service (NSS) wing, Youth Red Cross (YRC) wing and Unnat Bharat Abhiyan (UBA) wing of the institute have conducted a procession in Sulur panchayat on 16-02-2022, to spread awareness among the public emphasising the need for all to exercise their vote.

### PUBLIC EVENT ON VOTER AWARENESS FOR STUDENTS AND EMPLOYEES

[Approved by AICTE | Affiliated to Anna University | Accredited by NAAC] Wisdom Tree, Neelambur, Avinashi Road, Coimbatore-62

🖾 📶 3.13K/s 📥 🖸 🖬 🖪 O 17:43 am  $\cap$ epaper.dinamani.com/m5/338  $\square$ : தின்மணி 4/12 000 துணைப் பட்டியல்களைப் பாரத்து தொந்து கொள்ளலாம். இந்த இணையதளத்தில் அறிந்து கொள்ள இயலாத வாக்காளர் கள், சோவை மாநகராட்சியின் 5 மண்டல அலுவலகங்களிலும் வை, கோவை மாந்தாள் வைக்கப்பட்டுள்ளவாக்காளர்பட்டியலில் இருந்து தெரிந்துகொள் எலாம் என தெரிவிக்கப்பட்டுள்ளது. தேர்தல் விழிப்புணர்வுப் பேரணி 1.7 537.2 Foing ir su an ी कर देख குலூரில் கதிர் பொறியியல் கல்லூரி சார்பில் நடைபெற்ற தேர்தல் விழிப்புணர்வுப் பேரணியில் பங்கேற்றவர்கள். கோவை, பிப், 18: கோவை நீலாம்பூர் சுதிர் பொறியியல் சுல்லூரி சார் MIL பில் தேர்தல் விழிப்புணர்வுப் பேரணி குலூரில் அண்ணமரில் நடை பெற்றது. குலூர் பேரூரட்சி அலுவலகத்தில் நடைபெற்ற தொடக்க வீழா வில், சிறப்பு அழைப்பாளராக மாவட்ட தேர்தல் பார்வையாளர் வல், சமப்பு அனுப்பாலராக மாவட்ட தூதல் பாரவையாளா கோவித்தராவ் கலந்து கொண்டு போணியைக் சொடியசைத்துத் தொடங்கிவைத்தார், நியூர்ச்சியில், பேரூராட்சி செயல் அலுவலர் சதீஷ்குமார், சல்லூரியின் தலைவர் சதிர், செயலர் லாவன்யா, முதல் வர் உதயதமார் உள்ளிட்டோர் பங்சேற்றவர். குலூர் புதிய பேருந்து நிலையம் வரை நடைபெற்ற இந்தப் பேர ணியில் நூற்றுக்கும் மேற்பட்ட கல்லூரி மாணவ-மாணவிகள். போசிர்வர்கள், நாட்டு நலப்பணித் இட்டம், இளைஞர் செஞ்சிலு வைட்சங்கத்தினர் பங்சேற்று, 100 சதவீதம் வாக்களிப்பதன் முக்கி யக் துவார் சுலிக்கு விழிப்புணர் வை ஏற்படுத்தினர். பிரசாரத்தில் மோதல்: எஸ்.டி.பி.ஐ. கட்சியினா் 9 போ் மீது வழக்கு கோவை, பிப், 18: தேர்தல் பிரசாரத்தின்போது இருதரப்பினர் மோதித் a fan ala சம்பவத்தில் தொடர்புடைய எஸ்.டி.பி.ஐ. கட்சியைச் V