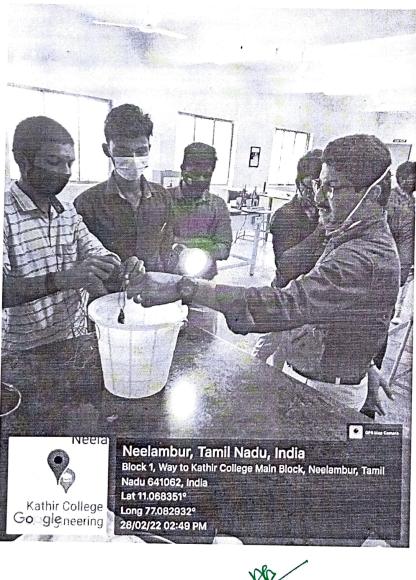

### NATIONAL SCIENCE DAY PROCEEDINGS

National Science Day was observed in our college on 28th February, 2022. Students presented posters, and demonstrated working models to mark the occasion.

[Approved by AICTE | Affiliated to Anna University | Accredited by NAAC] Wisdom Tree, Neelambur, Avinashi Road, Coimbatore-62