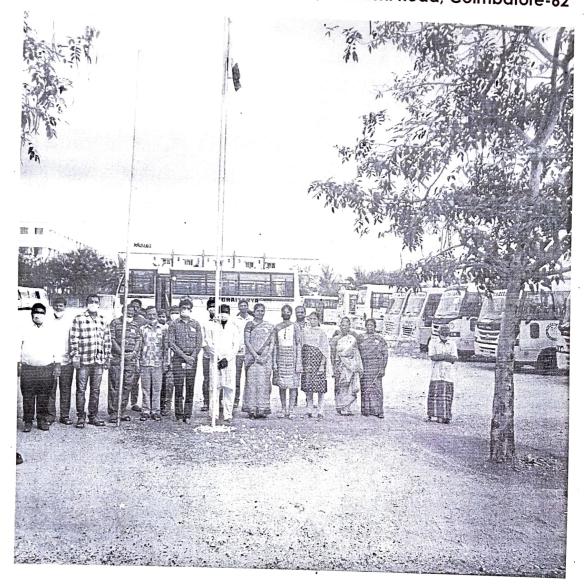

### REPUBLIC DAY, INDEPENDENCE DAY

Every year the institute has celebrated Republic Day and Independence Day on 26<sup>th</sup> January and 15<sup>th</sup> August respectively.

[Approved by AICTE | Affiliated to Anna University | Accredited by NAAC] Wisdom Tree, Neelambur, Avinashi Road, Coimbatore-62

#### FLAG HOISTING