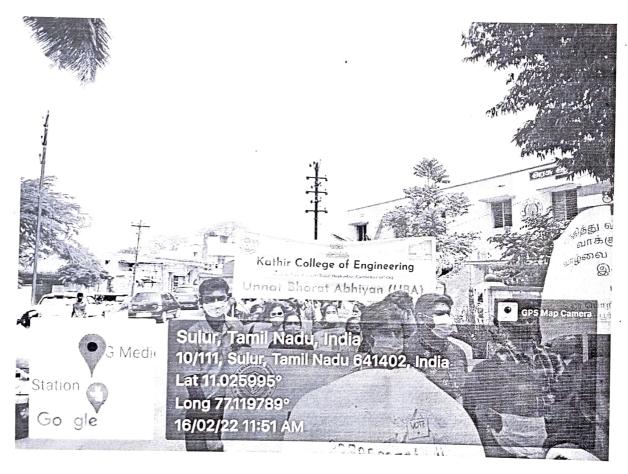

### PUBLIC EVENT ON VOTER AWARENESS FOR STUDENTS AND EMPLOYEES

The National Social Service (NSS) wing, Youth Red Cross (YRC) wing and Unnat Bharat Abhiyan (UBA) wing of the institute have conducted a procession in Sulur panchayat on 16-02-2022, to spread awareness among the public emphasising the need for all to exercise their vote.

### PUBLIC EVENT ON VOTER AWARENESS FOR STUDENTS AND EMPLOYEES

[Approved by AICTE | Affiliated to Anna University | Accredited by NAAC] Wisdom Tree, Neelambur, Avinashi Road, Coimbatore-62

🖾 📶 3.13K/s 📥 🖸 🖬 🖪 O 17:43 am  $\cap$ epaper.dinamani.com/m5/338  $\square$ : தின்மணி 4/12 000 துணைப் பட்டியல்களைப் பாரத்து தொந்து கொள்ளலாம். இந்த இணையதளத்தில் அறிந்து கொள்ள இயலாத வாக்காளர் கள், சோவை மாநகராட்சியின் 5 மண்டல அலுவலகங்களிலும் வை, கோவை மாந்தாள் வைக்கப்பட்டுள்ளவாக்காளர்பட்டியலில் இருந்து தெரிந்துகொள் எலாம் என தெரிவிக்கப்பட்டுள்ளது. தேர்தல் விழிப்புணர்வுப் பேரணி 1.7 537.2 Foing ir su an ी कर देख குலூரில் கதிர் பொறியியல் கல்லூரி சார்பில் நடைபெற்ற தேர்தல் விழிப்புணர்வுப் பேரணியில் பங்கேற்றவர்கள். கோவை, பிப், 18: கோவை நீலாம்பூர் சுதிர் பொறியியல் சுல்லூரி சார் MIL பில் தேர்தல் விழிப்புணர்வுப் பேரணி குலூரில் அண்ணமரில் நடை பெற்றது. குலூர் பேரூரட்சி அலுவலகத்தில் நடைபெற்ற தொடக்க வீழா வில், சிறப்பு அழைப்பாளராக மாவட்ட தேர்தல் பார்வையாளர் வல், சமப்பு அனுப்பாலராக மாவட்ட தூதல் பாரவையாளா கோவித்தராவ் கலந்து கொண்டு போணியைக் சொடியசைத்துத் தொடங்கிவைத்தார், நியூர்ச்சியில், பேரூராட்சி செயல் அலுவலர் சதீஷ்குமார், சல்லூரியின் தலைவர் சதிர், செயலர் லாவன்யா, முதல் வர் உதயதமார் உள்ளிட்டோர் பங்சேற்றவர். குலூர் புதிய பேருந்து நிலையம் வரை நடைபெற்ற இந்தப் பேர ணியில் நூற்றுக்கும் மேற்பட்ட கல்லூரி மாணவ-மாணவிகள். போசிர்வர்கள், நாட்டு நலப்பணித் இட்டம், இளைஞர் செஞ்சிலு வைட்சங்கத்தினர் பங்சேற்று, 100 சதவீதம் வாக்களிப்பதன் முக்கி யக் துவார் சுலிக்கு விழிப்புணர் வை ஏற்படுத்தினர். பிரசாரத்தில் மோதல்: எஸ்.டி.பி.ஐ. கட்சியினா் 9 போ் மீது வழக்கு கோவை, பிப், 18: தேர்தல் பிரசாரத்தின்போது இருதரப்பினர் மோதித் a fan ala சம்பவத்தில் தொடர்புடைய எஸ்.டி.பி.ஐ. கட்சியைச் V