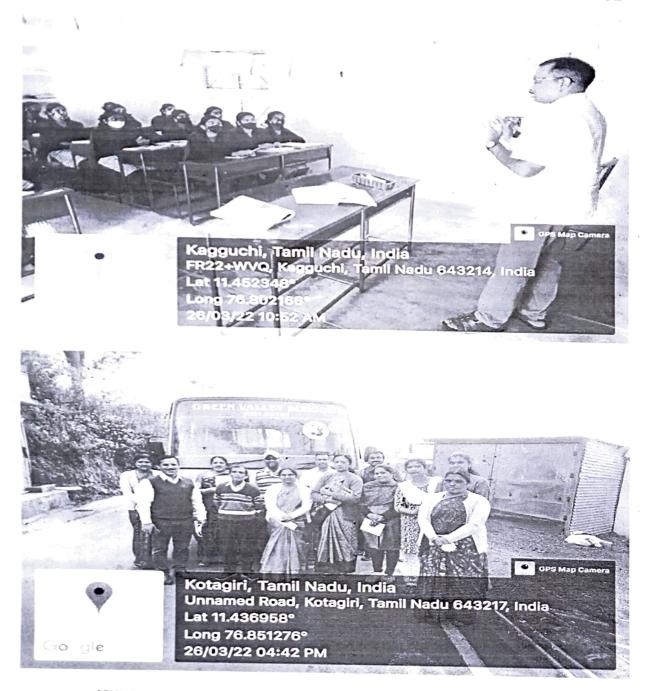

## INITIATIVES FOR IMPROVING GROSS ENROLLMENT RATIO (GER) AMONG TRIBAL STUDENTS

In line with the various initiatives by diverse global agencies including UNESCO, the institute has conducted awareness seminars to rural and urban students to inculcate in them the drive to progress in their schooling education.

#### STUDENTS IN RURAL AREA SCHOOLS BEING ADDRESSED

[Approved by AICTE | Affiliated to Anna University | Accredited by NAAC] Wisdom Tree, Neelambur, Avinashi Road, Coimbatore-62

### STUDENTS IN RURAL AREA SCHOOLS BEING ADDRESSED (TOP), TEAM

[Approved by AICTE | Affiliated to Anna University | Accredited by NAAC] Wisdom Tree, Neelambur, Avinashi Road, Coimbatore-62