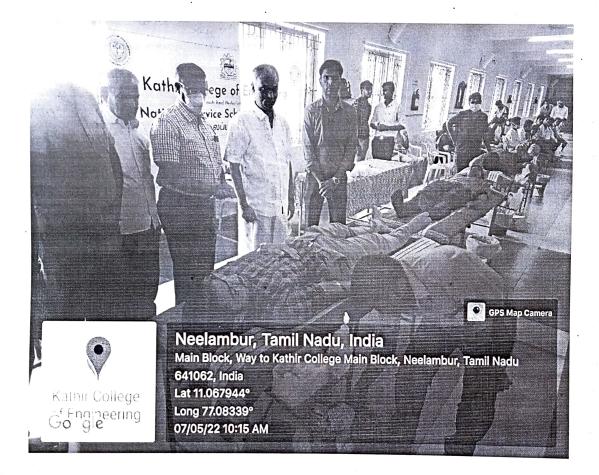

#### WORLD RED CROSS DAY

The institute had organized blood donation camps in association with a registered public charity on 7th May, 2022 to observe the World Red Cross Day. Students and staff came voluntarily and donated blood for need in emergency.

#### **BLOOD DONATION CAMP PROCEEDINGS**

[Approved by AICTE | Affiliated to Anna University | Accredited by NAAC] Wisdom Tree, Neelambur, Avinashi Road, Coimbatore-62