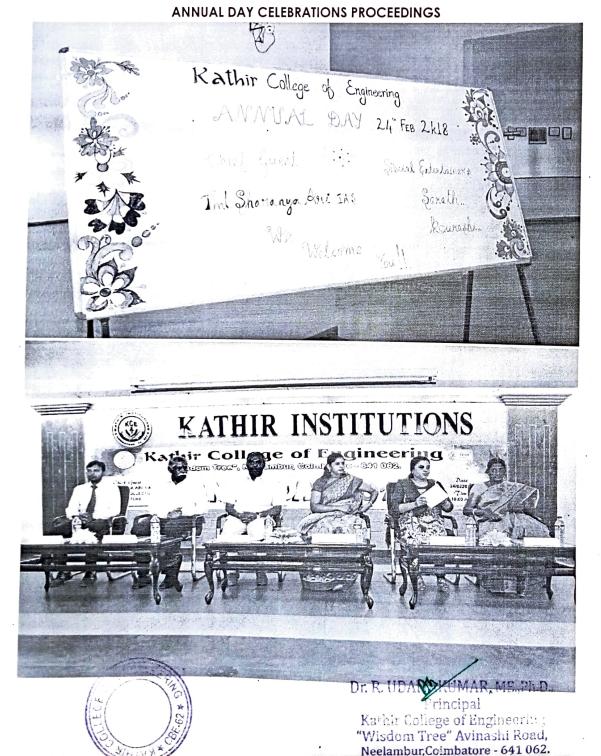

### ANNUAL DAY CELEBRATIONS PRESIDED BY GOVERNMENT OFFICIALS

The institute invites chief guests who are in public service for a variety of events and utilizes it also as a platform to inform and sensitize students on their responsibilities as citizens.