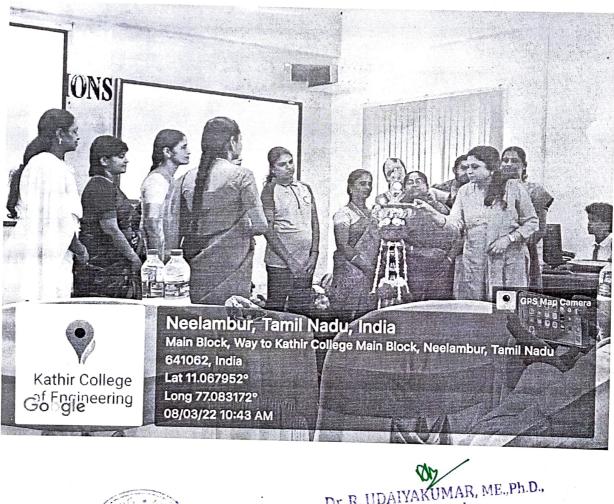

### INTERNATIONAL WOMEN'S DAY CELEBRATIONS

International Women's Day was celebrated in our college on 8th March, 2022. The celebrations featured competitions in drawing, cooking, singing, and dancing for faculty members and students.