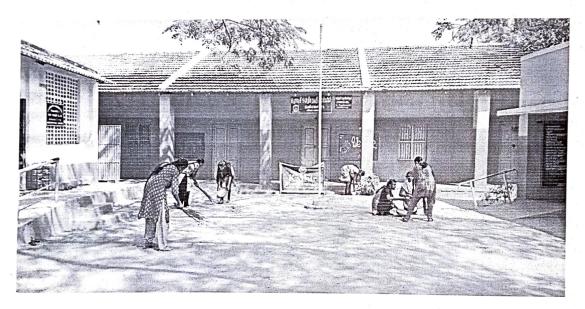

#### CLEANLINESS DRIVE

The NSS unit of our college had actively engaged our students in cleanliness drives inside and outside our campus.

### STUDENT VOLUNTEERS CLEANING SCHOOL CAMPUS

[Approved by AICTE | Affiliated to Anna University | Accredited by NAAC]