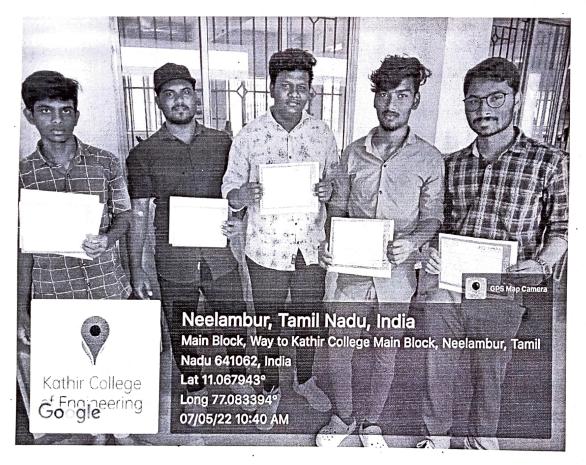

#### WORLD RED CROSS DAY

The institute had organized blood donation camps in association with a registered public charity on 7th May, 2022 to observe the World Red Cross Day. Students and staff came voluntarily and donated blood for need in emergency.

#### **BLOOD DONORS WITH CERTIFICATES**