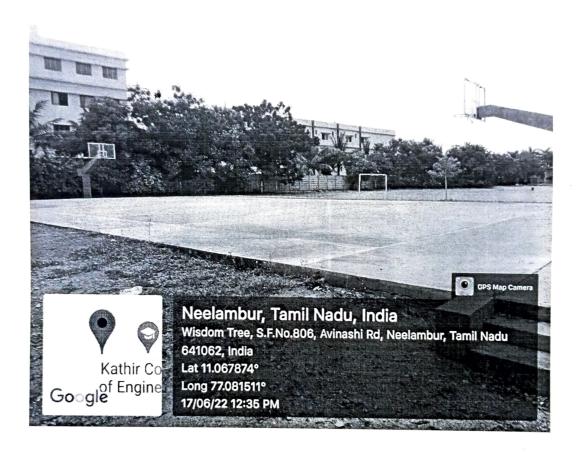

Wisdom Tree, Neelambur, Avinashi Road, Coimbatore-62

4.1.2 The Institution has adequate facilities for Sports and Games

Basket Ball – Ground

[Approved by AICTE | Affiliated to Anna University | Accredited by NAAC]