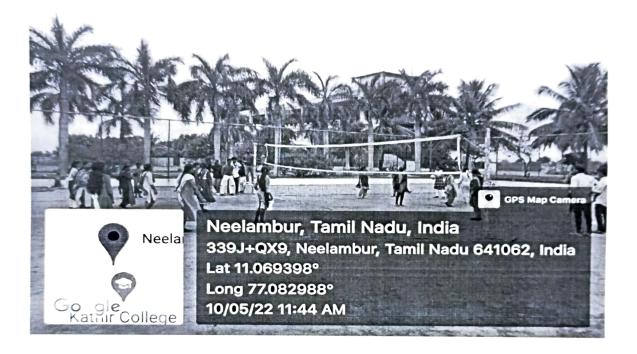

#### 4.1.2 The Institution has adequate facilities for Sports and Games

Volley Ball - Ground

Kathir College of Engineering "Wisdom Tree" Avinashi Road, Neelambur,Coimbatore - 641 062.

[Approved by AICTE | Affiliated to Anna University | Accredited by NAAC]