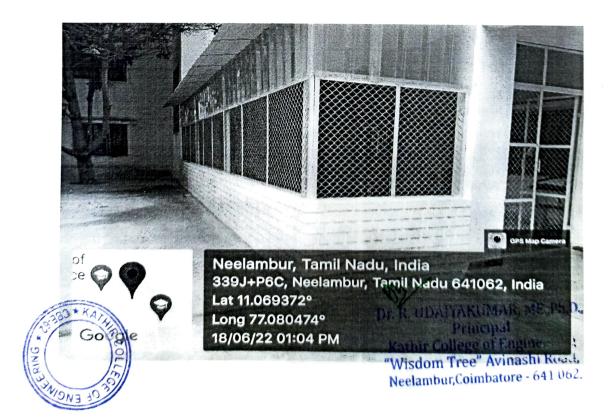

#### **Facilities for GYM**

| S. No. | Equipments in GYM | Year of<br>Establishment | User<br>rate | Area<br>Square<br>meter |
|--------|-------------------|--------------------------|--------------|-------------------------|
| 1      | Bench press       |                          |              |                         |
| 2      | Slope Bench       |                          |              |                         |
| 3      | Rowing Machine    |                          |              |                         |
| 4      | Abdomen board     |                          |              |                         |
| 5      | Bull worker       | 2009                     | 150          | 45                      |
| 6      | Chest expander    |                          |              | -                       |
| 7      | Dumbles           |                          |              |                         |
| 8      | Plates            |                          |              |                         |
| 9      | Karala Kattai     |                          |              |                         |