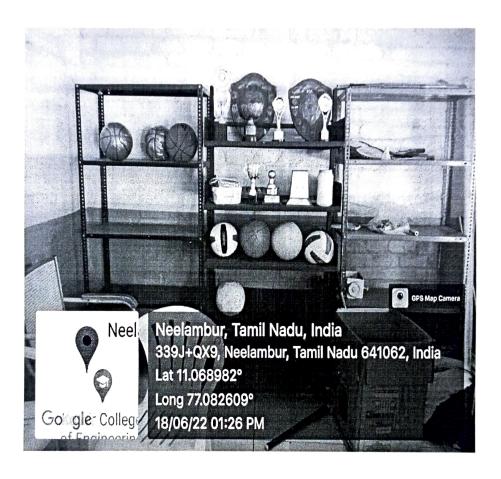

Wisdom Tree, Neelambur, Avinashi Road, Coimbatore-62

Volley Ball, Football - Equipments

[Approved by AICTE | Affiliated to Anna University | Accredited by NAAC]

Wisdom Tree, Neelambur, Avinashi Road, Coimbatore-62

#### Basket Ball – Equipments

[Approved by AICTE | Affiliated to Anna University | Accredited by NAAC]

Wisdom Tree, Neelambur, Avinashi Road, Coimbatore-62

Ball badminton – Equipments

[Approved by AICTE | Affiliated to Anna University | Accredited by NAAC]