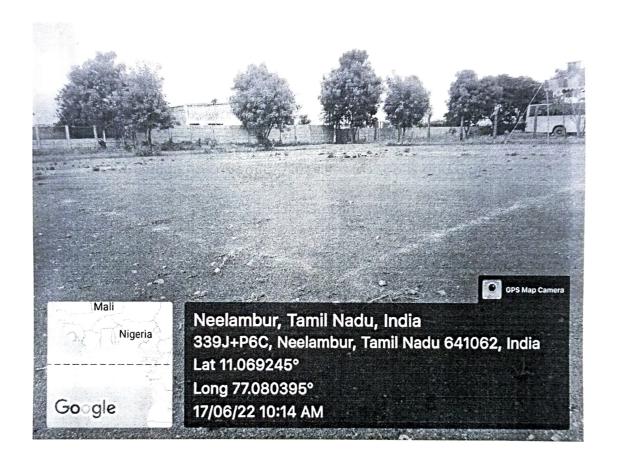

#### 4.1.2 The Institution has adequate facilities for Sports and Games

Volley Ball - Ground

Kathir College of Engineering "Wisdom Tree" Avinashi Road, Neelambur,Coimbatore - 641 062.

[Approved by AICTE | Affiliated to Anna University | Accredited by NAAC]

Wisdom Tree, Neelambur, Avinashi Road, Coimbatore-62

4.1.2 The Institution has adequate facilities for Sports and Games

Football - Ground

[Approved by AICTE | Affiliated to Anna University | Accredited by NAAC]

Wisdom Tree, Neelambur, Avinashi Road, Coimbatore-62

4.1.2 The Institution has adequate facilities for Sports and Games

Kabadi – Ground

[Approved by AICTE | Affiliated to Anna University | Accredited by NAAC]

Wisdom Tree, Neelambur, Avinashi Road, Coimbatore-62

4.1.2 The Institution has adequate facilities for Sports and Games

Basket Ball – Ground

[Approved by AICTE | Affiliated to Anna University | Accredited by NAAC]

Wisdom Tree, Neelambur, Avinashi Road, Coimbatore-62

4.1.2 The Institution has adequate facilities for Sports and Games

Cricket - Ground

[Approved by AICTE | Affiliated to Anna University | Accredited by NAAC]