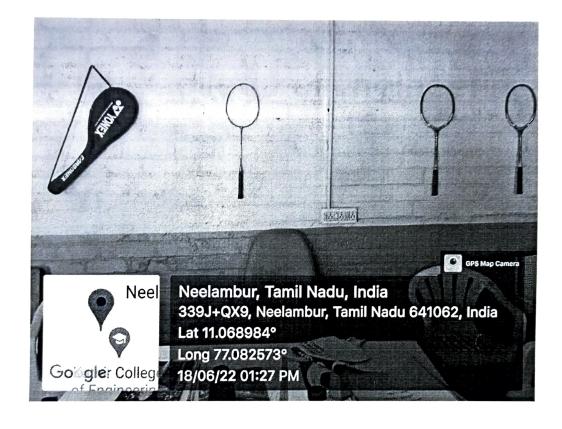

#### **Badminton – Equipments**

[Approved by AICTE | Affiliated to Anna University | Accredited by NAAC]

Wisdom Tree, Neelambur, Avinashi Road, Coimbatore-62

[Approved by AICTE | Affiliated to Anna University | Accredited by NAAC]