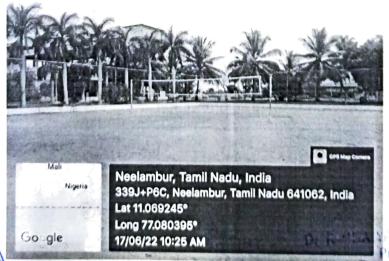

Wisdom Tree, Neelambur, Avinashi Road, Coimbatore-62

4.1.2 The Institution has adequate facilities for Sports and Games

Football - Ground

[Approved by AICTE | Affiliated to Anna University | Accredited by NAAC]