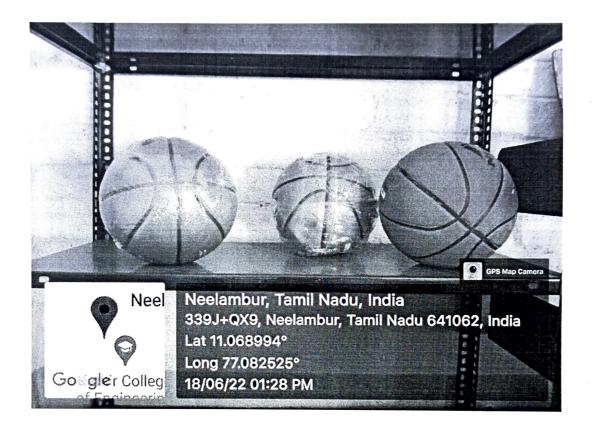

Wisdom Tree, Neelambur, Avinashi Road, Coimbatore-62

4.1.2 The Institution has adequate facilities for Sports and Games

Basket Ball – Ground

[Approved by AICTE | Affiliated to Anna University | Accredited by NAAC]