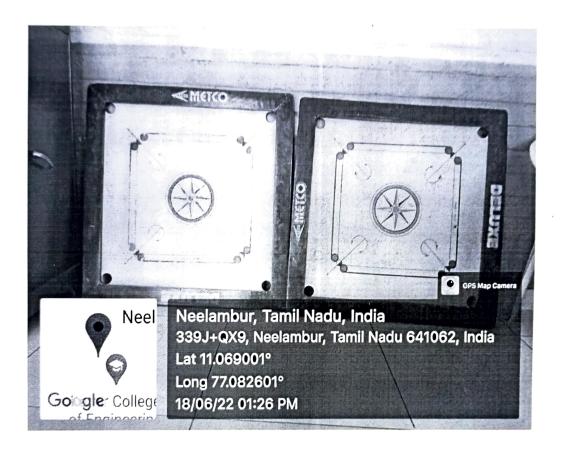

Wisdom Tree, Neelambur, Avinashi Road, Coimbatore-62

[Approved by AICTE | Affiliated to Anna University | Accredited by NAAC]

Wisdom Tree, Neelambur, Avinashi Road, Coimbatore-62

Indoor Games - Carom

[Approved by AICTE | Affiliated to Anna University | Accredited by NAAC]