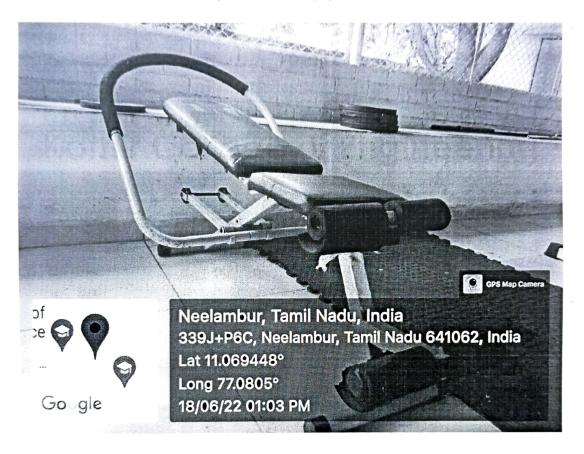

Wisdom Tree, Neelambur, Avinashi Road, Coimbatore-62

Gymnasium – Equipments

[Approved by AICTE | Affiliated to Anna University | Accredited by NAAC]

Wisdom Tree, Neelambur, Avinashi Road, Coimbatore-62

[Approved by AICTE | Affiliated to Anna University | Accredited by NAAC]

#### **Gymnasium – Equipments**

[Approved by AICTE | Affiliated to Anna University | Accredited by NAAC]

Wisdom Tree, Neelambur, Avinashi Road, Coimbatore-62

#### Gymnasium – Equipments

[Approved by AICTE | Affiliated to Anna University | Accredited by NAAC]

Wisdom Tree, Neelambur, Avinashi Road, Coimbatore-62

[Approved by AICTE | Affiliated to Anna University | Accredited by NAAC]