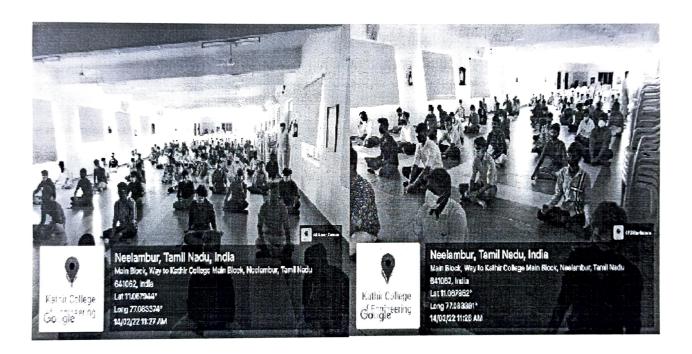

nna University | Accredited by NAAC]

Wisdom Tree, Neelambur, Avinashi Road, Coimbatore-62









[Approved by AICTE | Affiliated to Anna University | Accredited by NAAC]

Wisdom Tree, Neelambur, Avinashi Road, Coimbatore-62









[Approved by AICTE | Affiliated to Anna University | Accredited by NAAC]

Wisdom Tree, Neelambur, Avinashi Road, Coimbatore-62









[Approved by AICTE | Affiliated to Anna University | Accredited by NAAC]

Wisdom Tree, Neelambur, Avinashi Road, Coimbatore-62









[Approved by AICTE | Affiliated to Anna University | Accredited by NAAC]

Wisdom Tree, Neelambur, Avinashi Road, Coimbatore-62

Indoor Games - Carom









[Approved by AICTE | Affiliated to Anna University | Accredited by NAAC]

Wisdom Tree, Neelambur, Avinashi Road, Coimbatore-62

Yoga