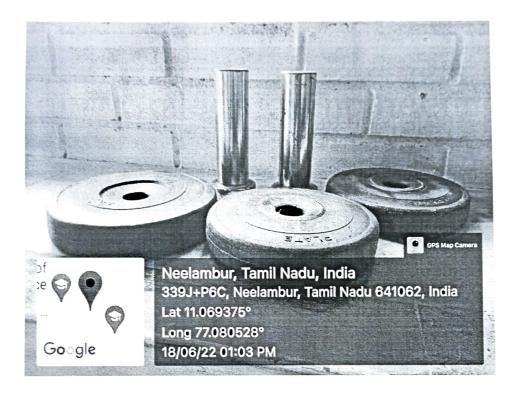

Wisdom Tree, Neelambur, Avinashi Road, Coimbatore-62

Gymnasium – Equipments

[Approved by AICTE | Affiliated to Anna University | Accredited by NAAC]

Wisdom Tree, Neelambur, Avinashi Road, Coimbatore-62

[Approved by AICTE | Affiliated to Anna University | Accredited by NAAC]

#### **Gymnasium – Equipments**

[Approved by AICTE | Affiliated to Anna University | Accredited by NAAC]

Wisdom Tree, Neelambur, Avinashi Road, Coimbatore-62

#### Gymnasium – Equipments

[Approved by AICTE | Affiliated to Anna University | Accredited by NAAC]

Wisdom Tree, Neelambur, Avinashi Road, Coimbatore-62

[Approved by AICTE | Affiliated to Anna University | Accredited by NAAC]