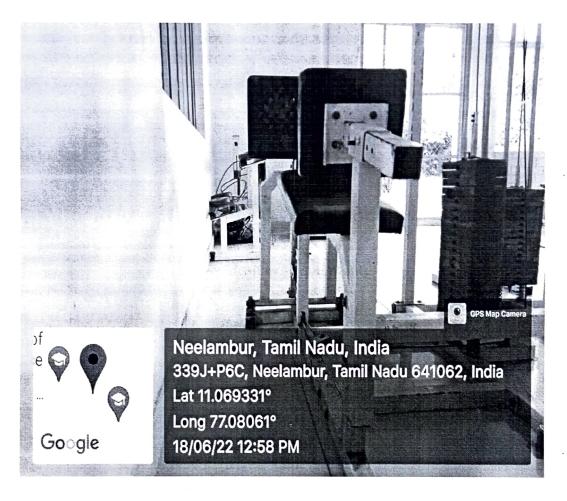

Wisdom Tree, Neelambur, Avinashi Road, Coimbatore-62

Gymnasium – Equipments

[Approved by AICTE | Affiliated to Anna University | Accredited by NAAC]

Wisdom Tree, Neelambur, Avinashi Road, Coimbatore-62

[Approved by AICTE | Affiliated to Anna University | Accredited by NAAC]

#### **Gymnasium – Equipments**

[Approved by AICTE | Affiliated to Anna University | Accredited by NAAC]

Wisdom Tree, Neelambur, Avinashi Road, Coimbatore-62

#### Gymnasium – Equipments

[Approved by AICTE | Affiliated to Anna University | Accredited by NAAC]

Wisdom Tree, Neelambur, Avinashi Road, Coimbatore-62

[Approved by AICTE | Affiliated to Anna University | Accredited by NAAC]