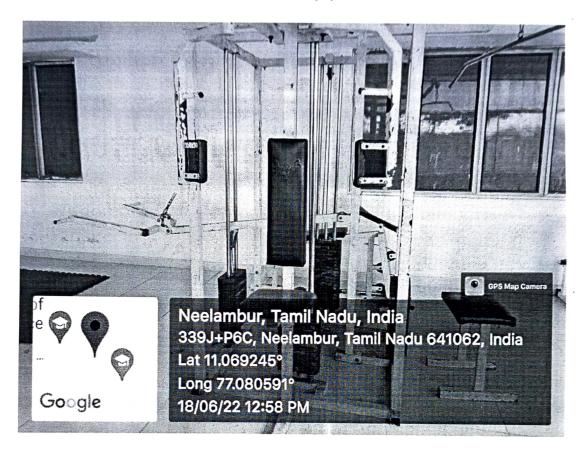

Wisdom Tree, Neelambur, Avinashi Road, Coimbatore-62

Gymnasium – Equipments

[Approved by AICTE | Affiliated to Anna University | Accredited by NAAC]

Wisdom Tree, Neelambur, Avinashi Road, Coimbatore-62

[Approved by AICTE | Affiliated to Anna University | Accredited by NAAC]

#### **Gymnasium – Equipments**

[Approved by AICTE | Affiliated to Anna University | Accredited by NAAC]

Wisdom Tree, Neelambur, Avinashi Road, Coimbatore-62

#### Gymnasium – Equipments

[Approved by AICTE | Affiliated to Anna University | Accredited by NAAC]

Wisdom Tree, Neelambur, Avinashi Road, Coimbatore-62

[Approved by AICTE | Affiliated to Anna University | Accredited by NAAC]