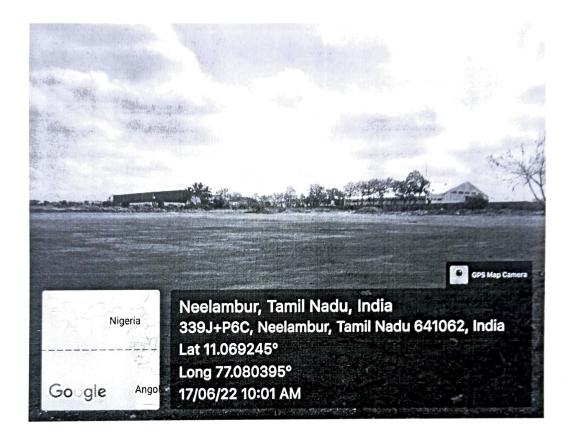

Wisdom Tree, Neelambur, Avinashi Road, Coimbatore-62

4.1.2 The Institution has adequate facilities for Sports and Games

Cricket - Ground

[Approved by AICTE | Affiliated to Anna University | Accredited by NAAC]