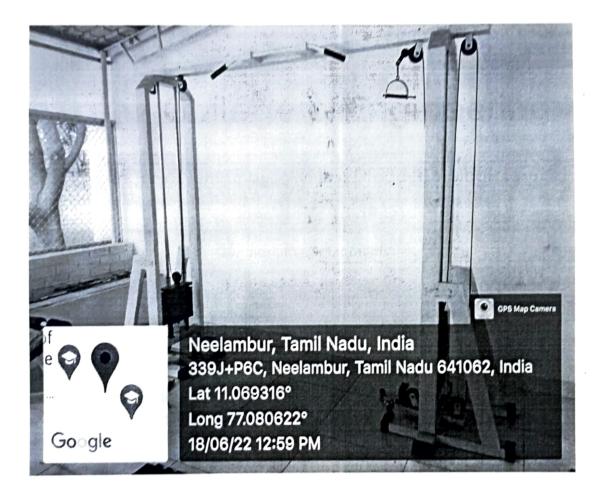

Wisdom Tree, Neelambur, Avinashi Road, Coimbatore-62

Gymnasium – Equipments

[Approved by AICTE | Affiliated to Anna University | Accredited by NAAC]

Wisdom Tree, Neelambur, Avinashi Road, Coimbatore-62

[Approved by AICTE | Affiliated to Anna University | Accredited by NAAC]

#### **Gymnasium – Equipments**

[Approved by AICTE | Affiliated to Anna University | Accredited by NAAC]

Wisdom Tree, Neelambur, Avinashi Road, Coimbatore-62

#### Gymnasium – Equipments

[Approved by AICTE | Affiliated to Anna University | Accredited by NAAC]

Wisdom Tree, Neelambur, Avinashi Road, Coimbatore-62

[Approved by AICTE | Affiliated to Anna University | Accredited by NAAC]