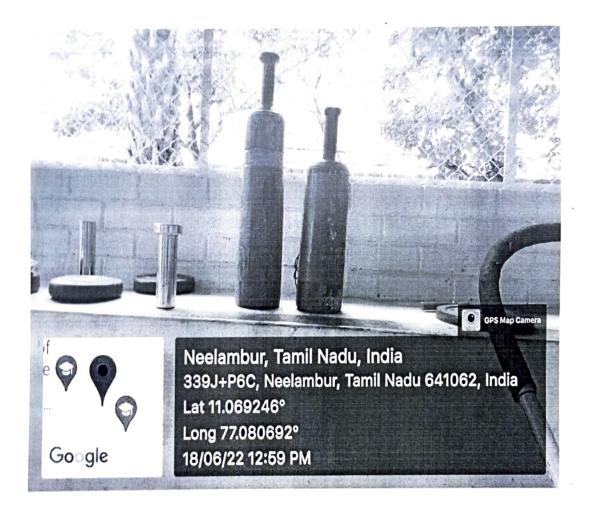

Wisdom Tree, Neelambur, Avinashi Road, Coimbatore-62

Volley Ball, Football - Equipments

[Approved by AICTE | Affiliated to Anna University | Accredited by NAAC]

Wisdom Tree, Neelambur, Avinashi Road, Coimbatore-62

#### Basket Ball – Equipments

[Approved by AICTE | Affiliated to Anna University | Accredited by NAAC]

Wisdom Tree, Neelambur, Avinashi Road, Coimbatore-62

Ball badminton – Equipments

[Approved by AICTE | Affiliated to Anna University | Accredited by NAAC]

#### **Badminton – Equipments**

[Approved by AICTE | Affiliated to Anna University | Accredited by NAAC]

Wisdom Tree, Neelambur, Avinashi Road, Coimbatore-62

[Approved by AICTE | Affiliated to Anna University | Accredited by NAAC]