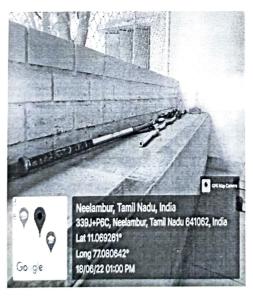

Wisdom Tree, Neelambur, Avinashi Road, Coimbatore-62

Gymnasium – Equipments

[Approved by AICTE | Affiliated to Anna University | Accredited by NAAC]

Wisdom Tree, Neelambur, Avinashi Road, Coimbatore-62

[Approved by AICTE | Affiliated to Anna University | Accredited by NAAC]

#### **Gymnasium – Equipments**

[Approved by AICTE | Affiliated to Anna University | Accredited by NAAC]

Wisdom Tree, Neelambur, Avinashi Road, Coimbatore-62

#### Gymnasium – Equipments

[Approved by AICTE | Affiliated to Anna University | Accredited by NAAC]

Wisdom Tree, Neelambur, Avinashi Road, Coimbatore-62

[Approved by AICTE | Affiliated to Anna University | Accredited by NAAC]