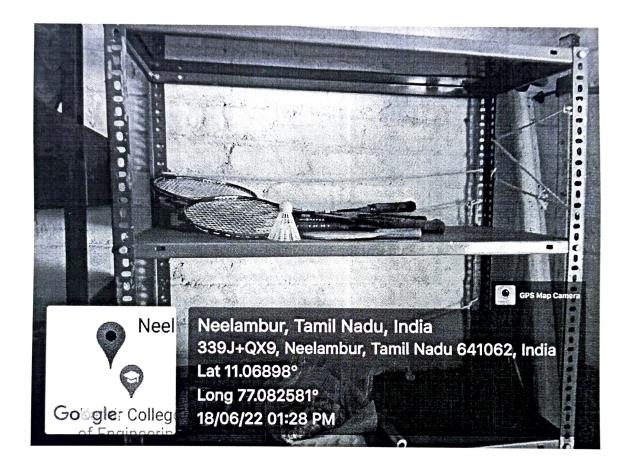

Wisdom Tree, Neelambur, Avinashi Road, Coimbatore-62

Volley Ball, Football - Equipments

[Approved by AICTE | Affiliated to Anna University | Accredited by NAAC]

Wisdom Tree, Neelambur, Avinashi Road, Coimbatore-62

#### Basket Ball – Equipments

[Approved by AICTE | Affiliated to Anna University | Accredited by NAAC]

Wisdom Tree, Neelambur, Avinashi Road, Coimbatore-62

Ball badminton – Equipments

[Approved by AICTE | Affiliated to Anna University | Accredited by NAAC]

#### **Badminton – Equipments**

[Approved by AICTE | Affiliated to Anna University | Accredited by NAAC]

Wisdom Tree, Neelambur, Avinashi Road, Coimbatore-62

[Approved by AICTE | Affiliated to Anna University | Accredited by NAAC]