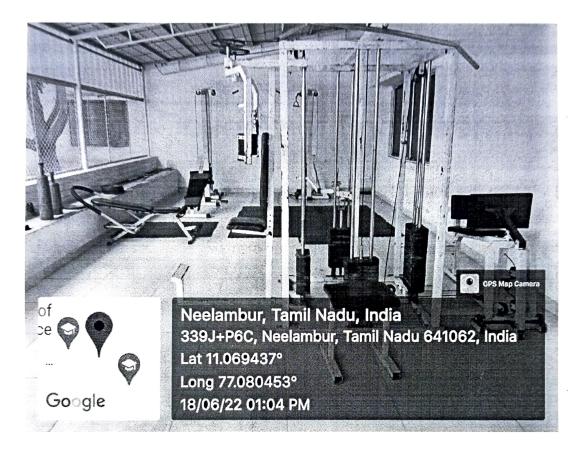

Wisdom Tree, Neelambur, Avinashi Road, Coimbatore-62

Gymnasium – Equipments

[Approved by AICTE | Affiliated to Anna University | Accredited by NAAC]

Wisdom Tree, Neelambur, Avinashi Road, Coimbatore-62

[Approved by AICTE | Affiliated to Anna University | Accredited by NAAC]

#### **Gymnasium – Equipments**

[Approved by AICTE | Affiliated to Anna University | Accredited by NAAC]

Wisdom Tree, Neelambur, Avinashi Road, Coimbatore-62

#### Gymnasium – Equipments

[Approved by AICTE | Affiliated to Anna University | Accredited by NAAC]

Wisdom Tree, Neelambur, Avinashi Road, Coimbatore-62

[Approved by AICTE | Affiliated to Anna University | Accredited by NAAC]