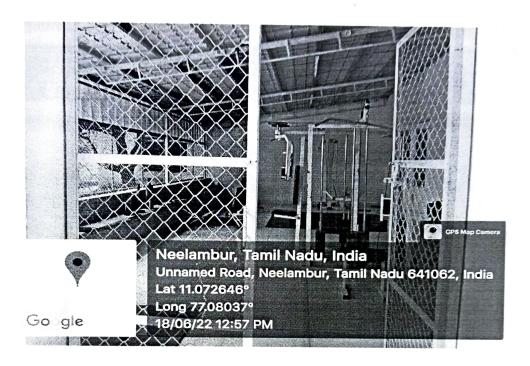

Wisdom Tree, Neelambur, Avinashi Road, Coimbatore-62

Gymnasium – Equipments

[Approved by AICTE | Affiliated to Anna University | Accredited by NAAC]

Wisdom Tree, Neelambur, Avinashi Road, Coimbatore-62

[Approved by AICTE | Affiliated to Anna University | Accredited by NAAC]

#### **Gymnasium – Equipments**

[Approved by AICTE | Affiliated to Anna University | Accredited by NAAC]

Wisdom Tree, Neelambur, Avinashi Road, Coimbatore-62

#### Gymnasium – Equipments

[Approved by AICTE | Affiliated to Anna University | Accredited by NAAC]

Wisdom Tree, Neelambur, Avinashi Road, Coimbatore-62

[Approved by AICTE | Affiliated to Anna University | Accredited by NAAC]