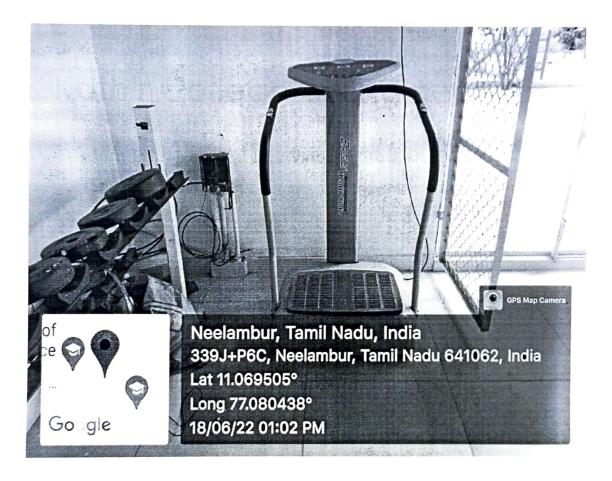

Wisdom Tree, Neelambur, Avinashi Road, Coimbatore-62

Gymnasium – Equipments

[Approved by AICTE | Affiliated to Anna University | Accredited by NAAC]

Wisdom Tree, Neelambur, Avinashi Road, Coimbatore-62

[Approved by AICTE | Affiliated to Anna University | Accredited by NAAC]

#### **Gymnasium – Equipments**

[Approved by AICTE | Affiliated to Anna University | Accredited by NAAC]

Wisdom Tree, Neelambur, Avinashi Road, Coimbatore-62

#### Gymnasium – Equipments

[Approved by AICTE | Affiliated to Anna University | Accredited by NAAC]

Wisdom Tree, Neelambur, Avinashi Road, Coimbatore-62

[Approved by AICTE | Affiliated to Anna University | Accredited by NAAC]