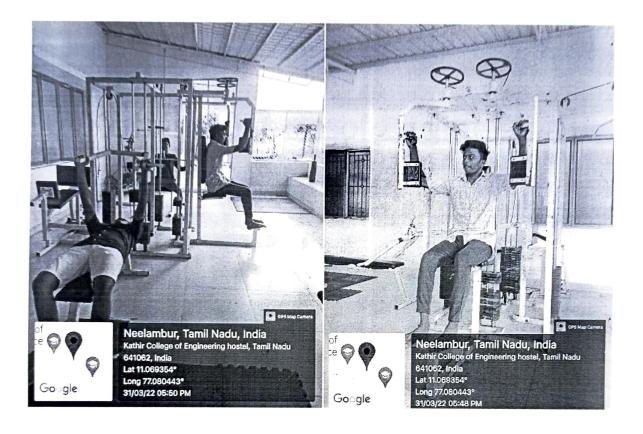

Wisdom Tree, Neelambur, Avinashi Road, Coimbatore-62

Gymnasium – Equipments

[Approved by AICTE | Affiliated to Anna University | Accredited by NAAC]

Wisdom Tree, Neelambur, Avinashi Road, Coimbatore-62

[Approved by AICTE | Affiliated to Anna University | Accredited by NAAC]

#### **Gymnasium – Equipments**

[Approved by AICTE | Affiliated to Anna University | Accredited by NAAC]

Wisdom Tree, Neelambur, Avinashi Road, Coimbatore-62

#### Gymnasium – Equipments

[Approved by AICTE | Affiliated to Anna University | Accredited by NAAC]

Wisdom Tree, Neelambur, Avinashi Road, Coimbatore-62

[Approved by AICTE | Affiliated to Anna University | Accredited by NAAC]