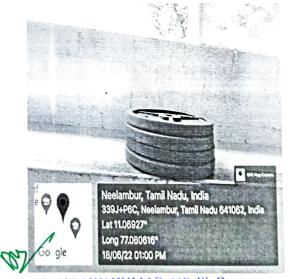

Wisdom Tree, Neelambur, Avinashi Road, Coimbatore-62

Gymnasium – Equipments

[Approved by AICTE | Affiliated to Anna University | Accredited by NAAC]

Wisdom Tree, Neelambur, Avinashi Road, Coimbatore-62

[Approved by AICTE | Affiliated to Anna University | Accredited by NAAC]

#### **Gymnasium – Equipments**

[Approved by AICTE | Affiliated to Anna University | Accredited by NAAC]

Wisdom Tree, Neelambur, Avinashi Road, Coimbatore-62

#### Gymnasium – Equipments

[Approved by AICTE | Affiliated to Anna University | Accredited by NAAC]

Wisdom Tree, Neelambur, Avinashi Road, Coimbatore-62

[Approved by AICTE | Affiliated to Anna University | Accredited by NAAC]