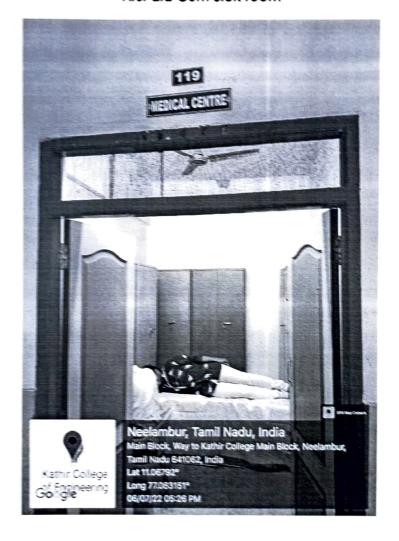

#### First aid Cum Sick room

[Approved by AICTE | Affiliated to Anna University | Accredited by NAAC]

Wisdom Tree, Neelambur, Avinashi Road, Coimbatore-62