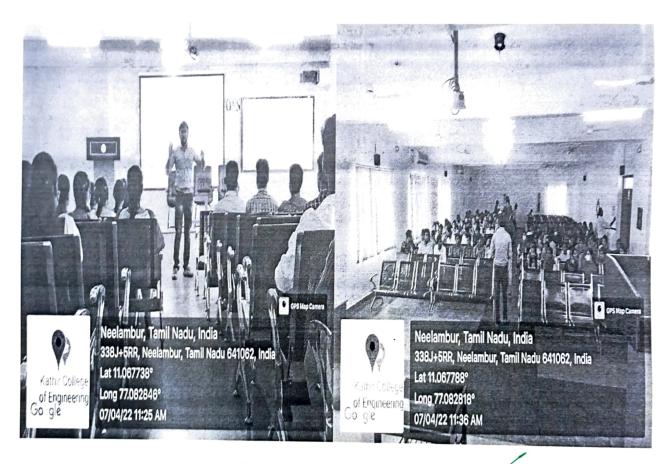

#### **ICT Enabled Class Room**

Dr. R. UDAIYAKUMAR. ME.,,Ph.D., Principa!

Kathir College of Englace dag "Wisdom Tree" Arthusin Road, Neelambur, Columbature - 641 062.

[Approved by AICTE | Affiliated to Anna University | Accredited by NAAC]