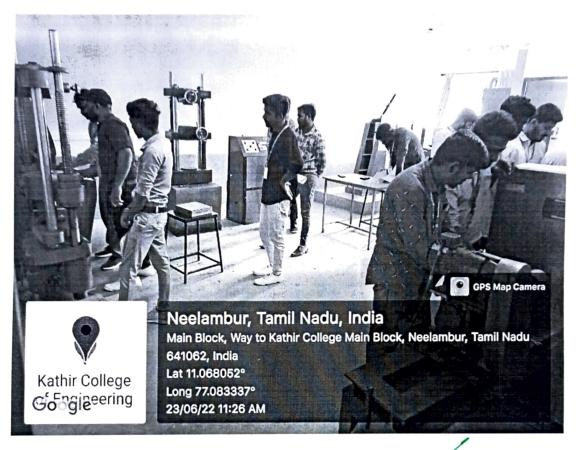

Wisdom Tree, Neelambur, Avinashi Road, Coimbatore-62

**Electronic Devices and Circuits Laboratory** 

[Approved by AICTE | Affiliated to Anna University | Accredited by NAAC]

Wisdom Tree, Neelambur, Avinashi Road, Coimbatore-62

**Electrical Machines Laboratory** 

[Approved by AICTE | Affiliated to Anna University | Accredited by NAAC]

Wisdom Tree, Neelambur, Avinashi Road, Coimbatore-62

Manufacturing Technology Laboratory

Dr. R. UDALYAKUMAR, ME. Ph.D.,
Print