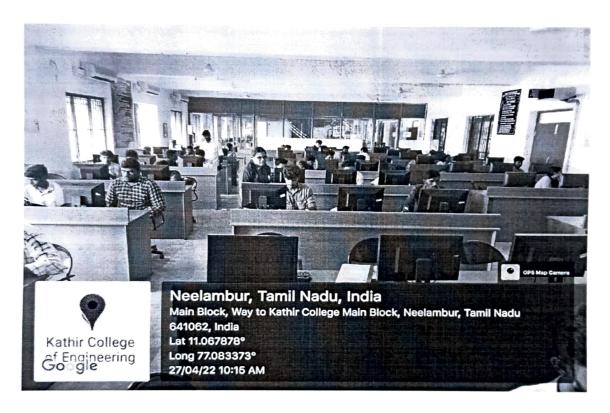

[Approved by AICTE | Affiliated to Anna University | Accredited by NAAC]

Wisdom Tree, Neelambur, Avinashi Road, Coimbatore-62

Computer Lab

Dr. R. UDAIYAKUMAR, ME., Ph.D.,
Princip.d

Kathir College of Engles ening
"Wisdom Tree" Avinashi Road,
Neelambur, Coimbatore - 641 062.

[Approved by AICTE | Affiliated to Anna University | Accredited by NAAC]

Wisdom Tree, Neelambur, Avinashi Road, Coimbatore-62

Computer Lab

[Approved by AICTE | Affiliated to Anna University | Accredited by NAAC]