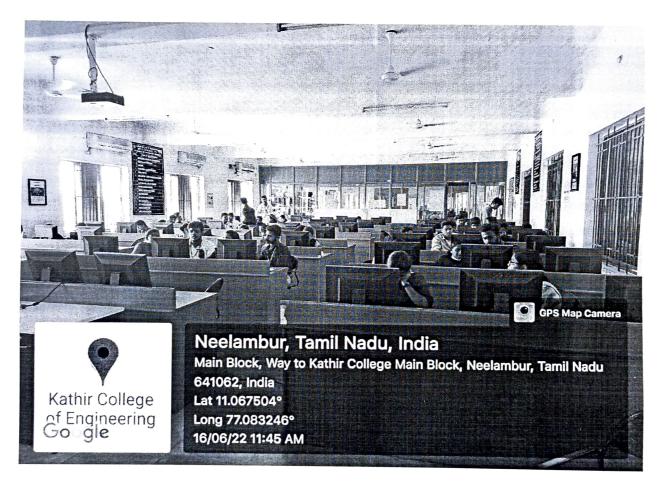

[Approved by AICTE | Affiliated to Anna University | Accredited by NAAC]

Wisdom Tree, Neelambur, Avinashi Road, Coimbatore-62

Computer Lab

Dr. R. UDAIYAKUMAR, ME., Ph.D.,
Princip.d

Kathir College of Engles ening
"Wisdom Tree" Avinashi Road,
Neelambur, Coimbatore - 641 062.

[Approved by AICTE | Affiliated to Anna University | Accredited by NAAC]

Wisdom Tree, Neelambur, Avinashi Road, Coimbatore-62

Computer Lab

[Approved by AICTE | Affiliated to Anna University | Accredited by NAAC]