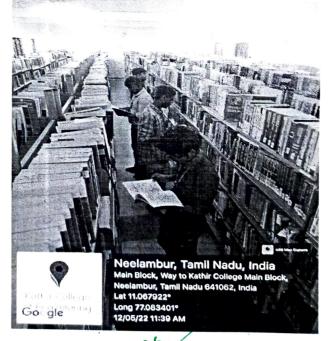

Wisdom Tree, Neelambur, Avinashi Road, Coimbatore-62

Criteria 4.1.1

**Library Circulation Section** 

Dr. R. UDAIYAKUMAR, ME.,Ph.D.,
Principal
Kathir College of Engineering
"Wisdom Tree" Avinashi Road,
NeelambucCoimbatore - 641 062.