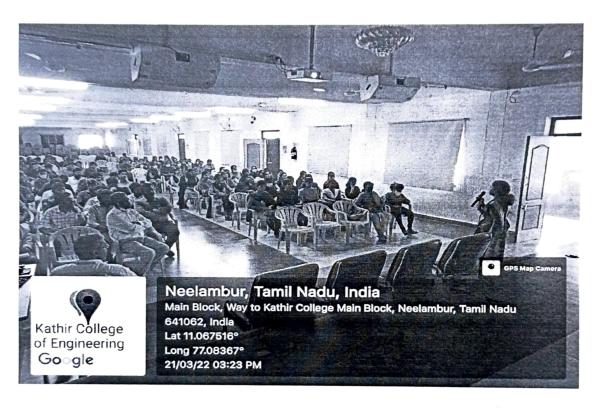

# Infrastructure and Learning Resources

Sub Criteria 4.1

**Physical Facilities** 

4.1.1: The Institution has adequate infrastructure and physical facilities for teaching- learning. viz., classrooms, laboratories, computing equipment etc.

#### Criteria 4.1.1

The Institution has adequate infrastructure and physical facilities for teaching learning. viz., classrooms, laboratories, computing equipment etc.

| S. No. | Description               | Page No. |
|--------|---------------------------|----------|
| 1.     | List of Facilities        | 2-3      |
| 2.     | Library and Reading Hall  | 4-12     |
| 3.     | Seminar Hall              | 13-15    |
| 4.     | Auditorium                | 16-17    |
| 5.     | Server room               | 18       |
| 6.     | ICT enabled Class Room    | 19       |
| 7.     | Board Room                | 20       |
| 8.     | Administrative office     | 21       |
| 9.     | Reception - Office        | 22       |
| 10.    | Transport office          | 23       |
| 11.    | Engineering Laboratory    | 24-30    |
| 12.    | Training & Placement Cell | . 31-32  |
| 13.    | First Aid Cum Sick Room   | 33       |
| 14.    | Exam Control Office       | 34       |
| 15.    | Cafeteria                 | 35       |
| 16.    | Security                  | 36-38    |
| 17.    | Computing equipments      | 39       |