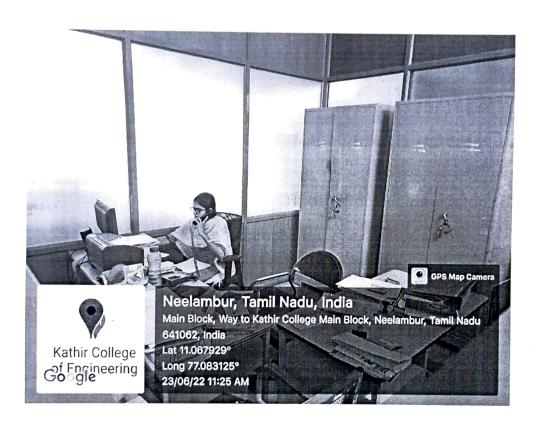

Wisdom Tree, Neelambur, Avinashi Road, Coimbatore-62

Administrative Office

[Approved by AICTE | Affiliated to Anna University | Accredited by NAAC]

Wisdom Tree, Neelambur, Avinashi Road, Coimbatore-62

Reception