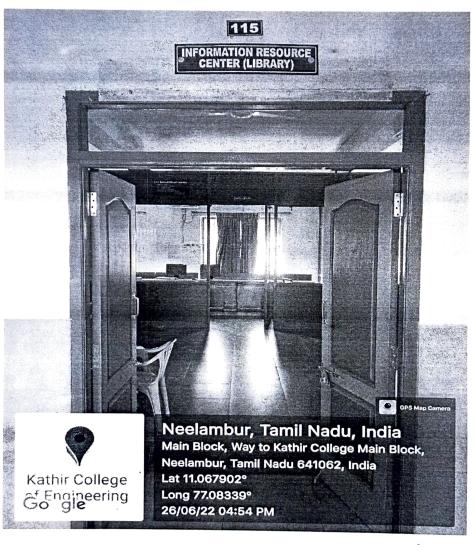

Wisdom Tree, Neelambur, Avinashi Road, Coimbatore-62

Criteria 4.1.1

**Library Circulation Section** 

Dr. R. UDAIYAKUMAR, ME.,Ph.D.,
Principal
Kathir College of Engineering
"Wisdom Tree" Avinashi Road,
NeelambucCoimbatore - 641 062.