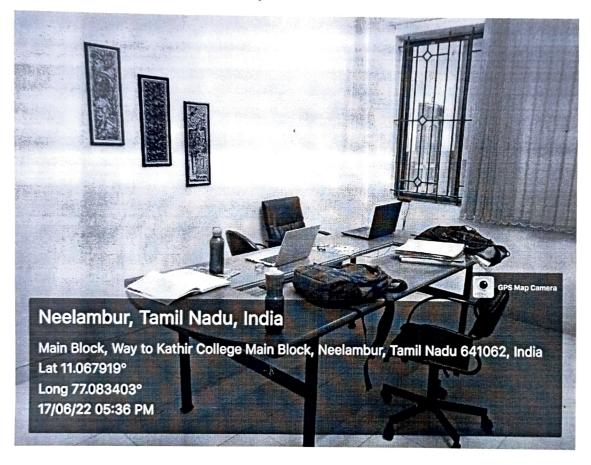

#### **Board Room**

Dr. R. UDAIYAKUMAR, ME., Ph.D.,
Principal
Kathir College of Logineering
"Wisdom Tree" Avinashi Road,
Negtambur Colmbatere - 641 062.

[Approved by AICTE | Affiliated to Anna University | Accredited by NAAC]