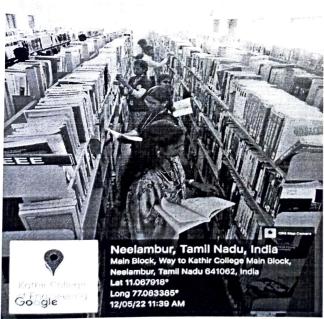

Wisdom Tree, Neelambur, Avinashi Road, Coimbatore-62

Criteria 4.1.1

**Library Circulation Section** 

Dr. R. UDAIYAKUMAR, ME.,Ph.D.,
Principal
Kathir College of Engineering
"Wisdom Tree" Avinashi Road,
NeelambucCoimbatore - 641 062.