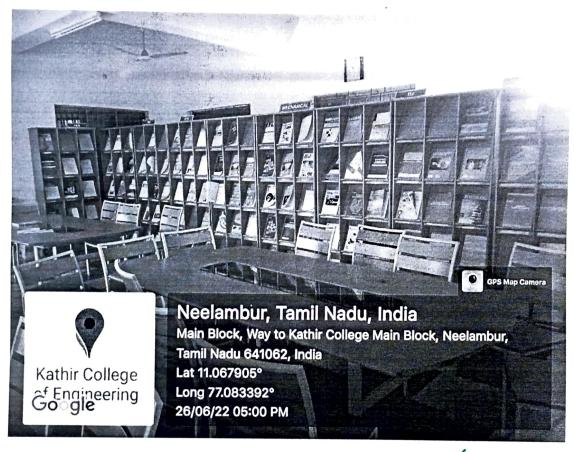

#### **Digital Library**

[Approved by AICTE | Affiliated to Anna University | Accredited by NAAC]

Wisdom Tree, Neelambur, Avinashi Road, Coimbatore-62

Library Stack Section

[Approved by AICTE | Affiliated to Anna University | Accredited by NAAC]