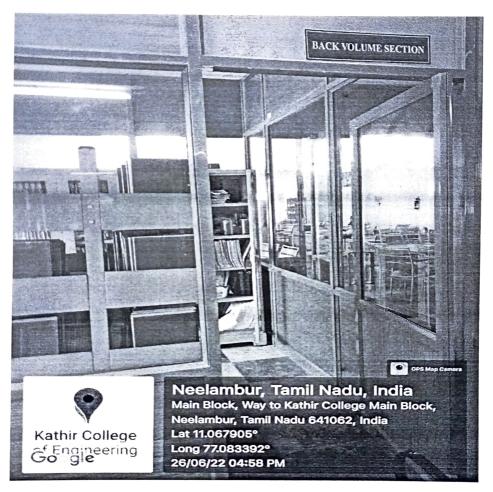

Wisdom Tree, Neelambur, Avinashi Road, Coimbatore-62

Library Back Volume Section

Dr. R. UDAIYAKUMAR, ME.,Ph.D.,
Principal
Rathir College of Engineering
"Wisdom Tree" Avinashi Road,
Neelambur,Coimbatore - 641 062.