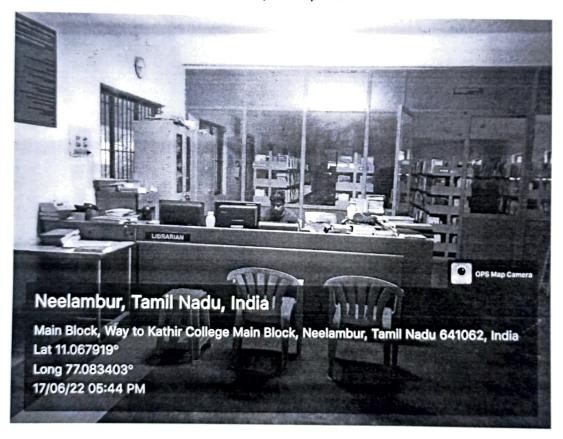

[Approved by AICTE | Affiliated to Anna University | Accredited by NAAC]

Wisdom Tree, Neelambur, Avinashi Road, Coimbatore-62

Library Reception

[Approved by AICTE | Affiliated to Anna University | Accredited by NAAC]