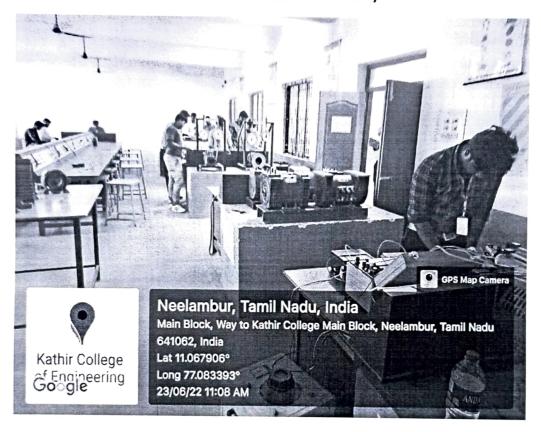

Wisdom Tree, Neelambur, Avinashi Road, Coimbatore-62

**Electronic Devices and Circuits Laboratory** 

[Approved by AICTE | Affiliated to Anna University | Accredited by NAAC]

Wisdom Tree, Neelambur, Avinashi Road, Coimbatore-62