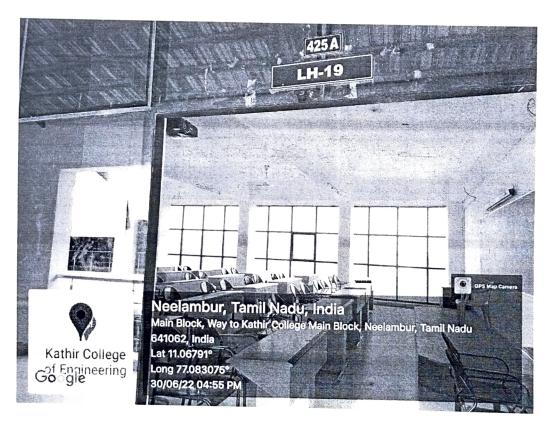

#### **ICT Enabled Class Room**

Dr. R. UDAIYAKUMAR. ME.,,Ph.D., Principa!

Kathir College of Englace dag "Wisdom Tree" Arthusin Road, Neelambur, Columbature - 641 062.

[Approved by AICTE | Affiliated to Anna University | Accredited by NAAC]