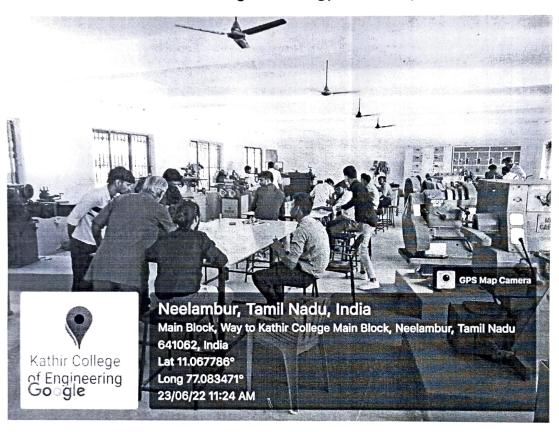

#### Criteria 4.1.1

| S. No. | Infrastructure                 | No. of Rooms | Facilities                                                                                                 |
|--------|--------------------------------|--------------|------------------------------------------------------------------------------------------------------------|
| 1.     | Laboratory                     | 28           | Lab equipment, Work table, Air<br>Conditioned for computer labs, CCTV<br>Camera and Furniture              |
| 2.     | Library and<br>Reading<br>Room | 1            | Reading Table with Chairs and<br>Computer with Internet connection<br>systems                              |
| 3.     | Classroom<br>(UG & PG)         | 21           | Table & Benches, Black board, Notice board with ICT                                                        |
| 4.     | Tutorial<br>Room               | 6            | Table & Benches, Black board and Notice board.                                                             |
| 5.     | Seminar Hall                   | 3            | Table & Benches, Black board, CCTV Camera, Computer Internet, Air Conditioned and Quality audio equipment. |
| 6.     | Drawing Hall                   | 1            | Table and Benches                                                                                          |
| 7.     | Faculty Room                   | 5            | Separate Cabin. Furniture, Computer with internet connection.                                              |
| 8.     | Pantry for<br>Staff            | 1            | Furniture                                                                                                  |
| 9.     | Toilet (Girls and Boys)        | 2            | Wash basin, bathroom, Mugs and Buckets.                                                                    |
| 10.    | Boys Hostel                    | 51           | Furniture, CCTV Camera, Gym and Dining hall.                                                               |
| 11.    | Girls Hostel                   | 30           | Furniture, CCTV Camera, Gym and Dining hall, Dispensary. Indoor Games (Carrom Board, Chess).               |