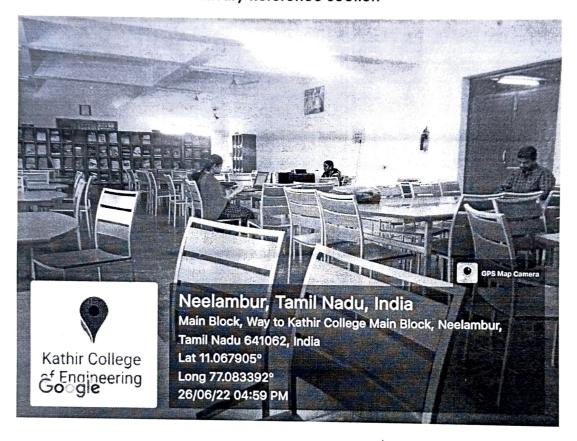

[Approved by AICTE | Affiliated to Anna University | Accredited by NAAC]

Wisdom Tree, Neelambur, Avinashi Road, Coimbatore-62

Library Reference Section

Dr. R. UDAIYAKUMAR, ME.,Ph.D.,

Principal
Principal
Kathir College of Engineering
"Wisdom Tree" Avinashi Road,
MeelambunCoimbatore - 641 062.