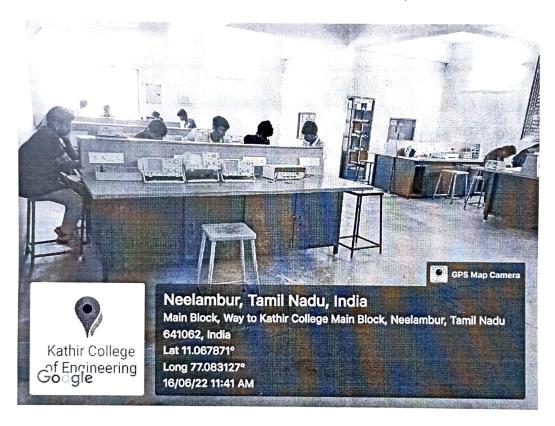

[Approved by AICTE | Affiliated to Anna University | Accredited by NAAC]

Wisdom Tree, Neelambur, Avinashi Road, Coimbatore-62

Computer Lab

Dr. R. UDAIYAKUMAR, ME., Ph.D.,
Princip.d

Kathir College of Engles ening
"Wisdom Tree" Avinashi Road,
Neelambur, Coimbatore - 641 062.

[Approved by AICTE | Affiliated to Anna University | Accredited by NAAC]

Wisdom Tree, Neelambur, Avinashi Road, Coimbatore-62

Computer Lab

[Approved by AICTE | Affiliated to Anna University | Accredited by NAAC]