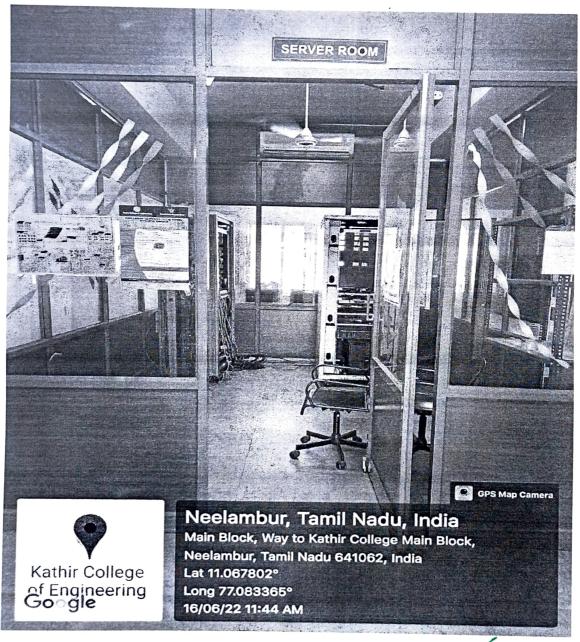

Wisdom Tree, Neelambur, Avinashi Road, Coimbatore-62

Server Room

Dr. R. UDAIYAKUMAR, ME.,Ph.D.,
Principal
Kathir College of Engineering
"Wisdom Tree" Avinashi Road,
Neelambur,Colmbatore - 641 062.

[Approved by AICTE | Affiliated to Anna University | Accredited by NAAC]