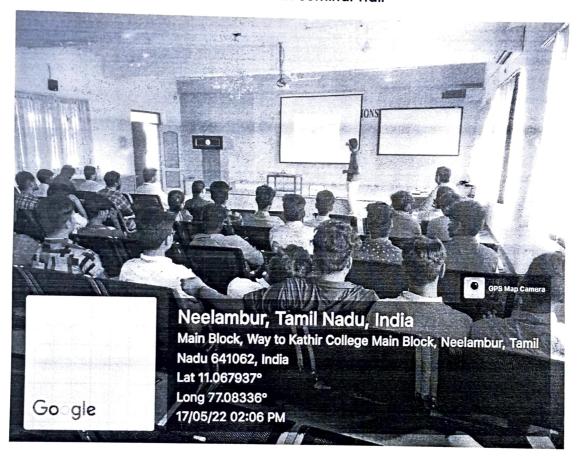

#### **ICT Enabled Class Room**

Dr. R. UDAIYAKUMAR. ME.,,Ph.D., Principa!

Kathir College of Englace dag "Wisdom Tree" Arthusin Road, Neelambur, Columbature - 641 062.

[Approved by AICTE | Affiliated to Anna University | Accredited by NAAC]