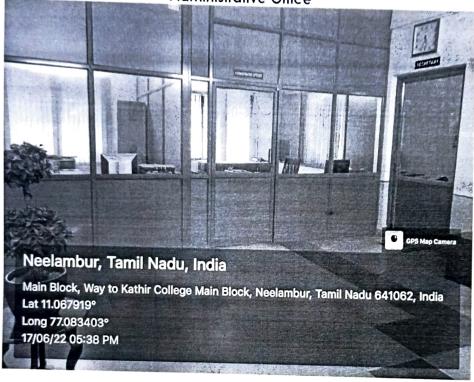

Wisdom Tree, Neelambur, Avinashi Road, Coimbatore-62

Administrative Office

[Approved by AICTE | Affiliated to Anna University | Accredited by NAAC]

Wisdom Tree, Neelambur, Avinashi Road, Coimbatore-62

Reception