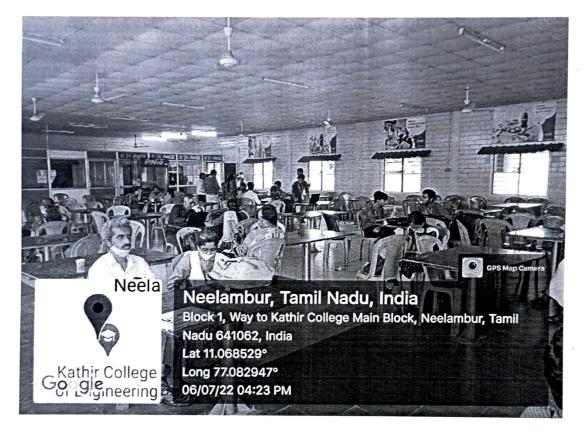

#### Cafeteria

Dr. R. UDAIYAKUMAR, ME.,Ph.D.,
Principal
Kathir College of Engineering
"Wisdem Tree" Avinashi Road,
Neelambur,Coimbatore - 641 062.

[Approved by AICTE | Affiliated to Anna University | Accredited by NAAC]