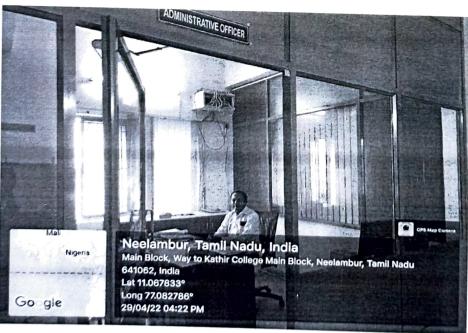

Wisdom Tree, Neelambur, Avinashi Road, Coimbatore-62

Administrative Office

[Approved by AICTE | Affiliated to Anna University | Accredited by NAAC]

Wisdom Tree, Neelambur, Avinashi Road, Coimbatore-62

Reception