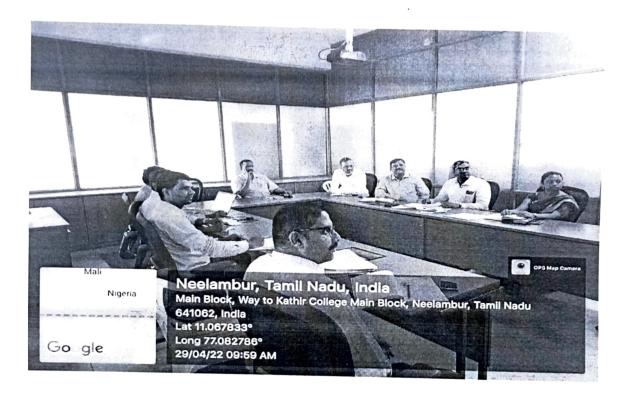

#### **Board Room**

Dr. R. UDAIYAKUMAR, ME., Ph.D.,
Principal
Kathir College of Logineering
"Wisdom Tree" Avinashi Road,
Negtambur Colmbatere - 641 062.

[Approved by AICTE | Affiliated to Anna University | Accredited by NAAC]