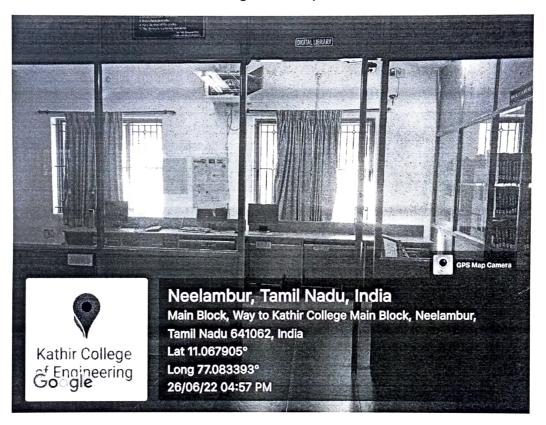

#### **Digital Library**

[Approved by AICTE | Affiliated to Anna University | Accredited by NAAC]

Wisdom Tree, Neelambur, Avinashi Road, Coimbatore-62

Library Stack Section

[Approved by AICTE | Affiliated to Anna University | Accredited by NAAC]