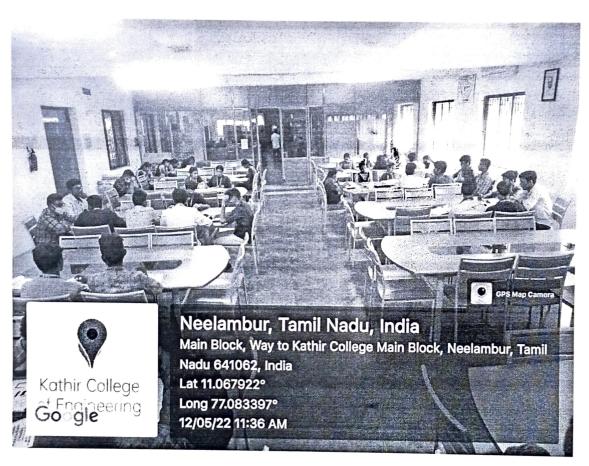

Wisdom Tree, Neelambur, Avinashi Road, Coimbatore-62

Criteria 4.1.1

**Library Circulation Section** 

Dr. R. UDAIYAKUMAR, ME.,Ph.D.,
Principal
Kathir College of Engineering
"Wisdom Tree" Avinashi Road,
NeelambucCoimbatore - 641 062.