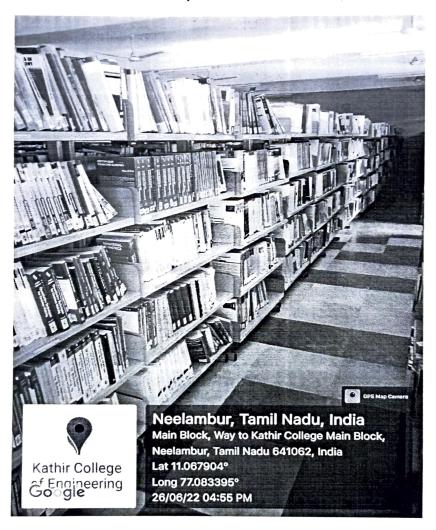

Wisdom Tree, Neelambur, Avinashi Road, Coimbatore-62

Criteria 4.1.1

**Library Circulation Section** 

Dr. R. UDAIYAKUMAR, ME.,Ph.D.,
Principal
Kathir College of Engineering
"Wisdom Tree" Avinashi Road,
NeelambucCoimbatore - 641 062.